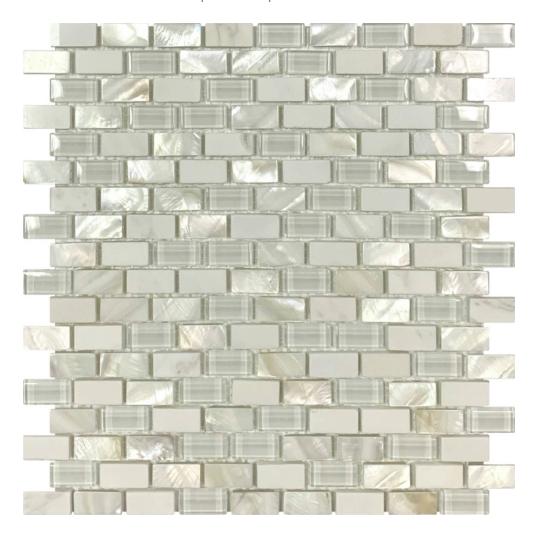

## PRODUCT MOTHER OF PEARL GLASS MARBLE WHITE MIX BRICK MOSAIC

Tile | 11.4"x12" | Mixed Materials

## **TECHNICAL DATA**

CODE: RVCHAWM164

NAME: Mother Of Pearl Glass Marble White Mix Brick Mosaic

SIZE: 11.4"x12"

SERIES: Chelsea Collection LOOK: Multi-Look Mosaics

FAMILY: Tile

SUITABLE FOR: Backsplash,Indoor,Shower

## MOTHER OF PEARL GLASS MARBLE WHITE MIX BRICK MOSAIC