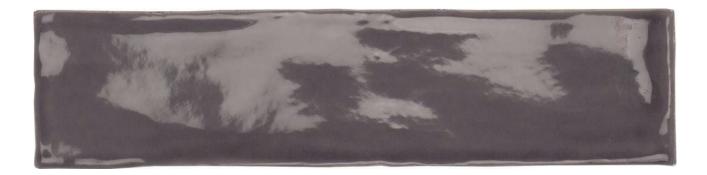

# PRODUCT SMOKE 3X12W

Tile | 3"x12" | Ceramic





## **GRAPHIC VARIETY**





#### **ROOM SCENES**





## **TECHNICAL DATA**

CODE: PGPO-SM-W2 NAME: Smoke 3X12W SIZE: 3"x12" SERIES: Poitiers FINISH: Gloss LOOK: Subway Tile FAMILY: Tile STYLE: Traditional SUITABLE FOR: Backsplash|Shower|Indoor TYPOLOGY: Ceramic TYPE OF PIECE: Field Tile USE: Wall only



### PACKING

|        |              | BOX |      |    | PALLET |       |    |
|--------|--------------|-----|------|----|--------|-------|----|
| Size   | Product type | pcs | sqft | lb | boxes  | sqft  | lb |
| 3"x12" | Field Tile   | 22  | 5.38 |    | 130    | 699.4 |    |

**WARNING** The information contained in this packing list is for guidance only, the contents of the packing may vary. Please consult our sales representatives for an exact list.