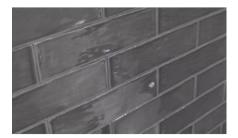

# PRODUCT SMOKE 3X12W

Tile | 3"x12" | Ceramic





## **GRAPHIC VARIETY**





#### **ROOM SCENES**





## **TECHNICAL DATA**

CODE: PGPO-SM-W2 NAME: Smoke 3X12W SIZE: 3"x12" SERIES: Poitiers FINISH: Gloss LOOK: Subway Tile FAMILY: Tile STYLE: Traditional SUITABLE FOR: Backsplash|Shower|Indoor TYPOLOGY: Ceramic TYPE OF PIECE: Field Tile USE: Wall only



### PACKING

|        |              | BOX |      |    | PALLET |       |    |
|--------|--------------|-----|------|----|--------|-------|----|
| Size   | Product type | pcs | sqft | lb | boxes  | sqft  | lb |
| 3"x12" | Field Tile   | 22  | 5.38 |    | 130    | 699.4 |    |

**WARNING** The information contained in this packing list is for guidance only, the contents of the packing may vary. Please consult our sales representatives for an exact list.