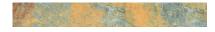

## PRODUCT JADE 3X24 BULLNOSE

Tile | 3"x24" | Porcelain

## **GRAPHIC VARIETY**

## **TECHNICAL DATA**

CODE: QUVT-JA-SB NAME: Jade 3x24 Bullnose

SIZE: 3"x24"

SERIES: Vermont Slate

FINISH: Matt

LOOK: Slate Stone Look

FAMILY: Tile

FROST RESISTANCE: Yes STYLE: Contemporary