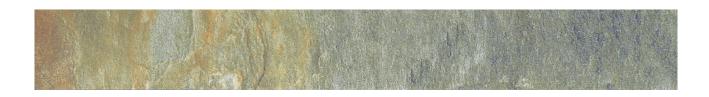

## PRODUCT JADE 3X24 BULLNOSE

Tile | 3"x24" | Porcelain

## **TECHNICAL DATA**

CODE: QUVT-JA-SB NAME: Jade 3x24 Bullnose

SIZE: 3"x24"

SERIES: Vermont Slate

FINISH: Matt

LOOK: Slate Stone Look

FAMILY: Tile

FROST RESISTANCE: Yes STYLE: Contemporary