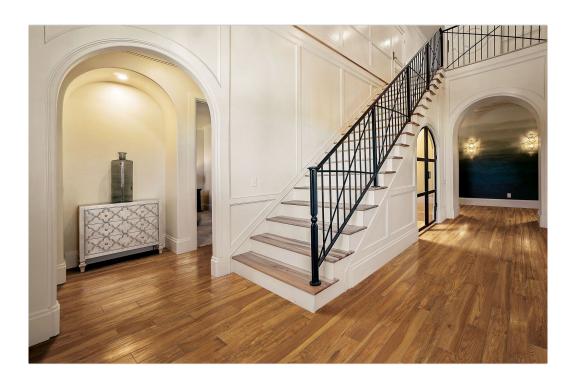

## **ROOM SCENES**

|        |              | BOX |      |    | PALLET |      |    |
|--------|--------------|-----|------|----|--------|------|----|
| Size   | Product type | pcs | sqft | lb | boxes  | sqft | lb |
| 6"x36" | Field Tile   | 8   | 12   |    | 48     | 576  |    |