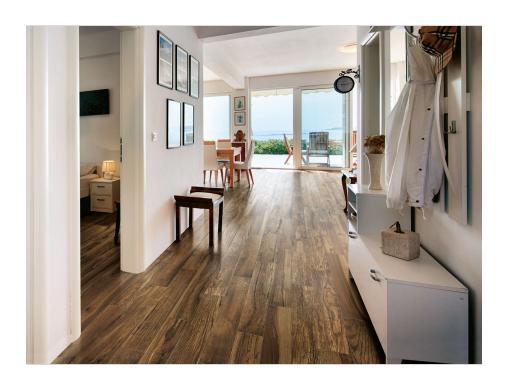

## SERIES LUSTRE

Wood Look | | Porcelain

For centuries, clear protective finishes have been used to compliment woodworking projects by accentuating the character of the wood's natural structures. Hand-finished natural wood flooring adorned with this finish makes a statement of elegance and subtle sophistication in any project. Rich, dramatic tones and the artful recreation of the knots, grains and texture of finished natural wood flooring are presented in six color options ranging from Bright White to Radiant Cherry and Deep Black shades. This refined look is suitable for any project where the look of hardwood is desired, but easy maintenance is required.

## **PRODUCTS**

Bright White 6X36 6"x36" | Porcelain

Deep Black 6X36 6"x36" | Porcelain

Radiant Cherry 6X36 6"x36" | Porcelain

Rustic Natural 6X36 6"x36" | Porcelain

Vivid Vintage 6X36 6"x36" | Porcelain

Warm Honey 6X36 6"x36" | Porcelain