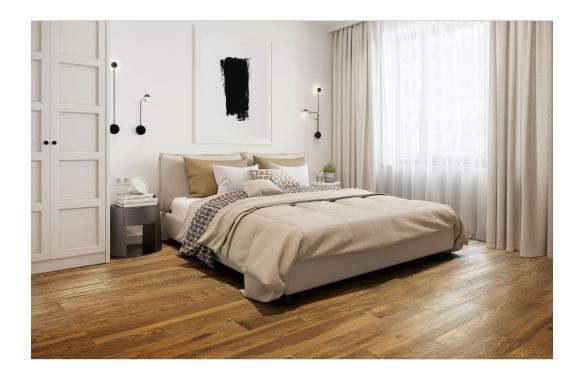

## SERIES LUSTRE

Wood Look | | Porcelain

For centuries, clear protective finishes have been used to compliment woodworking projects by accentuating the character of the wood's natural structures. Hand-finished natural wood flooring adorned with this finish makes a statement of elegance and subtle sophistication in any project. Rich, dramatic tones and the artful recreation of the knots, grains and texture of finished natural wood flooring are presented in six color options ranging from Bright White to Radiant Cherry and Deep Black shades. This refined look is suitable for any project where the look of hardwood is desired, but easy maintenance is required.

## **ROOM SCENES**

|        |              | BOX |      |    | PALLET |      |    |
|--------|--------------|-----|------|----|--------|------|----|
| Size   | Product type | pcs | sqft | lb | boxes  | sqft | lb |
| 6"x36" | Field Tile   | 8   | 12   |    | 48     | 576  |    |