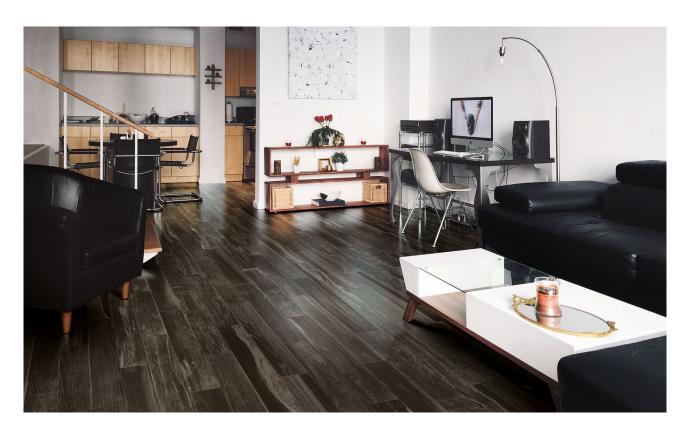

## SERIES LUSTRE

Wood Look | | Porcelain

For centuries, clear protective finishes have been used to compliment woodworking projects by accentuating the character of the wood's natural structures. Hand-finished natural wood flooring adorned with this finish makes a statement of elegance and subtle sophistication in any project. Rich, dramatic tones and the artful recreation of the knots, grains and texture of finished natural wood flooring are presented in six color options ranging from Bright White to Radiant Cherry and Deep Black shades. This refined look is suitable for any project where the look of hardwood is desired, but easy maintenance is required.

## **ROOM SCENES**

|        |              | BOX |      |    | PALLET |      |    |
|--------|--------------|-----|------|----|--------|------|----|
| Size   | Product type | pcs | sqft | lb | boxes  | sqft | lb |
| 6"x36" | Field Tile   | 8   | 12   |    | 48     | 576  |    |