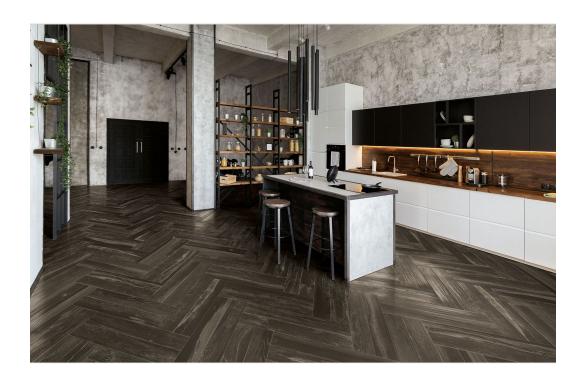

## SERIES LUSTRE

Wood Look | | Porcelain

For centuries, clear protective finishes have been used to compliment woodworking projects by accentuating the character of the wood's natural structures. Hand-finished natural wood flooring adorned with this finish makes a statement of elegance and subtle sophistication in any project. Rich, dramatic tones and the artful recreation of the knots, grains and texture of finished natural wood flooring are presented in six color options ranging from Bright White to Radiant Cherry and Deep Black shades. This refined look is suitable for any project where the look of hardwood is desired, but easy maintenance is required.

## **ROOM SCENES**

|        |              | BOX |      |    | PALLET |      |    |
|--------|--------------|-----|------|----|--------|------|----|
| Size   | Product type | pcs | sqft | lb | boxes  | sqft | lb |
| 6"x36" | Field Tile   | 8   | 12   |    | 48     | 576  |    |