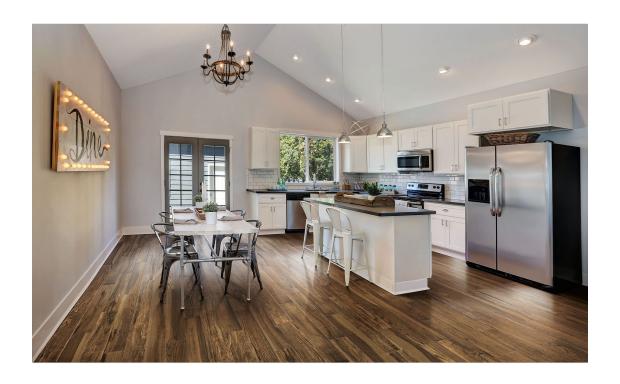

## **ROOM SCENES**

|        |              | BOX |      |    | PALLET |      |    |
|--------|--------------|-----|------|----|--------|------|----|
| Size   | Product type | pcs | sqft | lb | boxes  | sqft | lb |
| 6"x36" | Field Tile   | 8   | 12   |    | 48     | 576  |    |