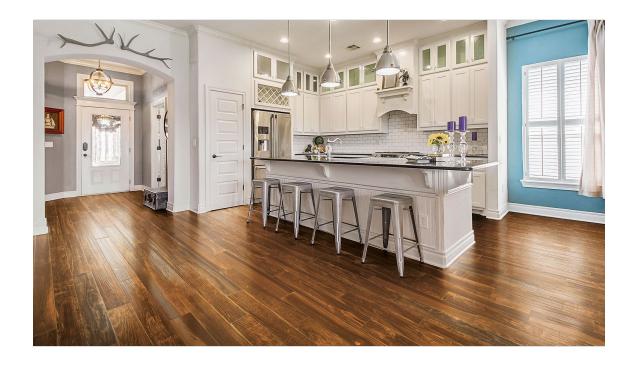

## **ROOM SCENES**

|        |              | BOX |      |    | PALLET |      |    |
|--------|--------------|-----|------|----|--------|------|----|
| Size   | Product type | pcs | sqft | lb | boxes  | sqft | lb |
| 6"x36" | Field Tile   | 8   | 12   |    | 48     | 576  |    |