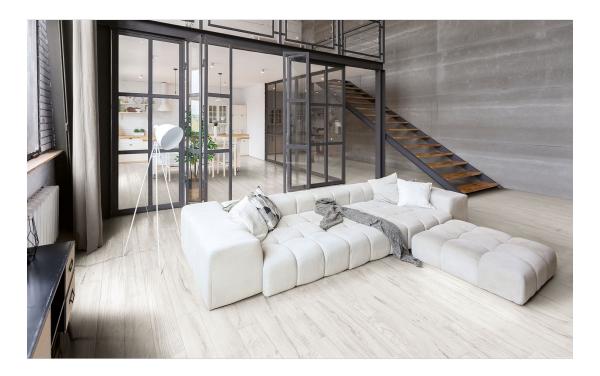

## SERIES LUSTRE

Wood Look | | Porcelain

For centuries, clear protective finishes have been used to compliment woodworking projects by accentuating the character of the wood's natural structures. Hand-finished natural wood flooring adorned with this finish makes a statement of elegance and subtle sophistication in any project. Rich, dramatic tones and the artful recreation of the knots, grains and texture of finished natural wood flooring are presented in six color options ranging from Bright White to Radiant Cherry and Deep Black shades. This refined look is suitable for any project where the look of hardwood is desired, but easy maintenance is required.

## **PRODUCTS**

Bright White 6X36 6"x36" | Porcelain

Deep Black 6X36 6"x36" | Porcelain

Radiant Cherry 6X36 6"x36" | Porcelain

Rustic Natural 6X36 6"x36" | Porcelain

Vivid Vintage 6X36 6"x36" | Porcelain

Warm Honey 6X36 6"x36" | Porcelain