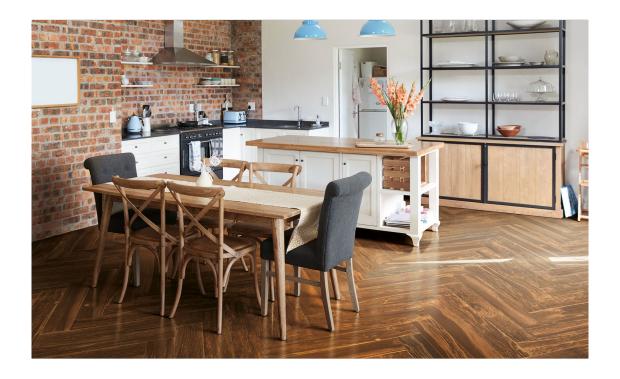

## SERIES LUSTRE

Wood Look | | Porcelain

For centuries, clear protective finishes have been used to compliment woodworking projects by accentuating the character of the wood's natural structures. Hand-finished natural wood flooring adorned with this finish makes a statement of elegance and subtle sophistication in any project. Rich, dramatic tones and the artful recreation of the knots, grains and texture of finished natural wood flooring are presented in six color options ranging from Bright White to Radiant Cherry and Deep Black shades. This refined look is suitable for any project where the look of hardwood is desired, but easy maintenance is required.

## **ROOM SCENES**

|        |              | BOX |      |    | PALLET |      |    |
|--------|--------------|-----|------|----|--------|------|----|
| Size   | Product type | pcs | sqft | lb | boxes  | sqft | lb |
| 6"x36" | Field Tile   | 8   | 12   |    | 48     | 576  |    |