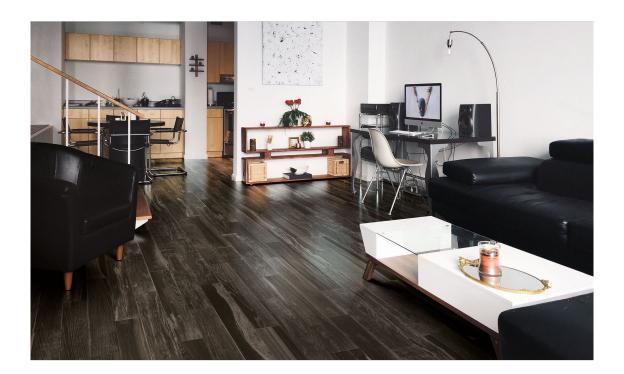

## **ROOM SCENES**

|        |              | BOX |      |    | PALLET |      |    |
|--------|--------------|-----|------|----|--------|------|----|
| Size   | Product type | pcs | sqft | lb | boxes  | sqft | lb |
| 6"x36" | Field Tile   | 8   | 12   |    | 48     | 576  |    |