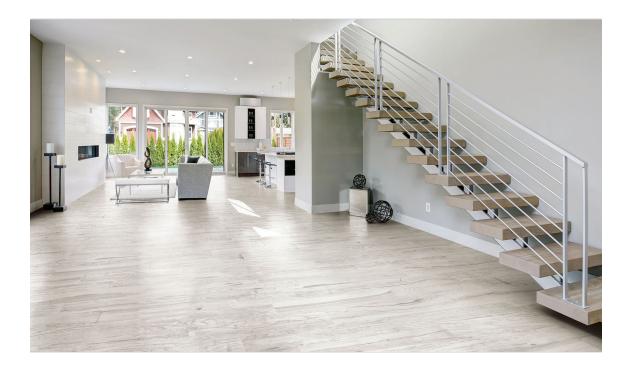

## **ROOM SCENES**

|        |              | BOX |      |    | PALLET |      |    |
|--------|--------------|-----|------|----|--------|------|----|
| Size   | Product type | pcs | sqft | lb | boxes  | sqft | lb |
| 6"x36" | Field Tile   | 8   | 12   |    | 48     | 576  |    |