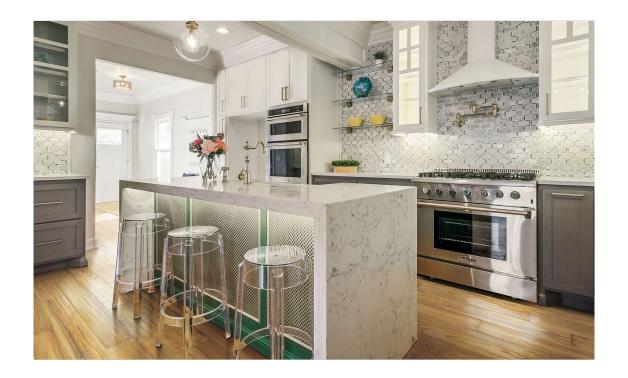

## SERIES LUSTRE

Wood Look | | Porcelain

For centuries, clear protective finishes have been used to compliment woodworking projects by accentuating the character of the wood's natural structures. Hand-finished natural wood flooring adorned with this finish makes a statement of elegance and subtle sophistication in any project. Rich, dramatic tones and the artful recreation of the knots, grains and texture of finished natural wood flooring are presented in six color options ranging from Bright White to Radiant Cherry and Deep Black shades. This refined look is suitable for any project where the look of hardwood is desired, but easy maintenance is required.

## **ROOM SCENES**

|        |              | BOX |      |    | PALLET |      |    |
|--------|--------------|-----|------|----|--------|------|----|
| Size   | Product type | pcs | sqft | lb | boxes  | sqft | lb |
| 6"x36" | Field Tile   | 8   | 12   |    | 48     | 576  |    |