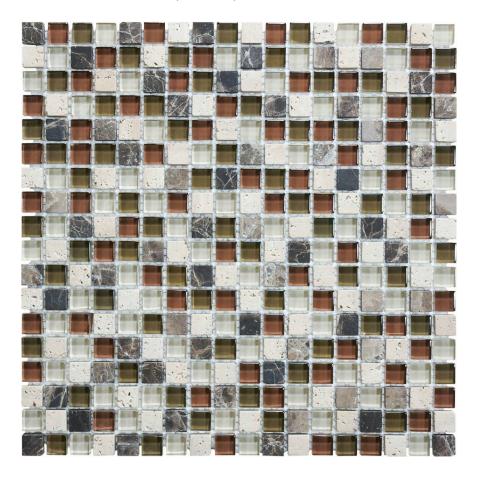

## PRODUCT 5/8X5/8 CABERNET MOSAIC

Tile | 12"x12" | Mixed Materials

## **TECHNICAL DATA**

CODE: AC35-005 NAME: 5/8X5/8 Cabernet Mosaic SIZE: 12"x12" SERIES: Bliss FINISH: Matt LOOK: Multi-Look Mosaics FAMILY: Tile SUITABLE FOR: Backsplash,Indoor TYPOLOGY: Mixed Materials TYPE OF PIECE: Mosaic USE: Floor and Wall NOTES: Number Of Rows Per Sheet = 18