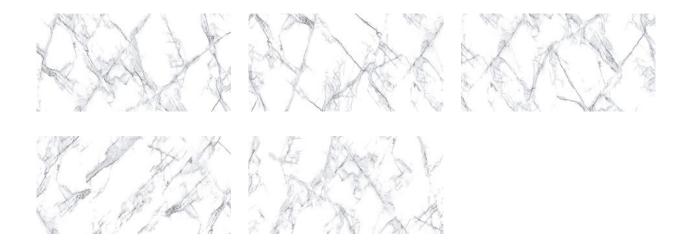

## PRODUCT TREASURE ICE WHITE MARBLE 12X24 POLISHED

Tile | 12"x24" | Porcelain





## **GRAPHIC VARIETY**





## **TECHNICAL DATA**

CODE: QUTS-IC-1

NAME: Treasure Ice White Marble 12x24 Polished

SIZE: 12"x24" SERIES: Treasure FINISH: Polish LOOK: Marble Look FAMILY: Tile

FROST RESISTANCE: Yes

PEI: 4

SHADE VARIATION: V3 STYLE: Contemporary

SUITABLE FOR: Indoor, Shower

TYPOLOGY: Porcelain TYPE OF PIECE: Field Tile USE: Floor and Wall



## **PACKING**

|         |              | BOX |      |    | PALLET |      |    |
|---------|--------------|-----|------|----|--------|------|----|
| Size    | Product type | pcs | sqft | lb | boxes  | sqft | lb |
| 12"x24" |              |     |      |    |        |      |    |

**WARNING** The information contained in this packing list is for guidance only, the contents of the packing may vary. Please consult our sales representatives for an exact list.