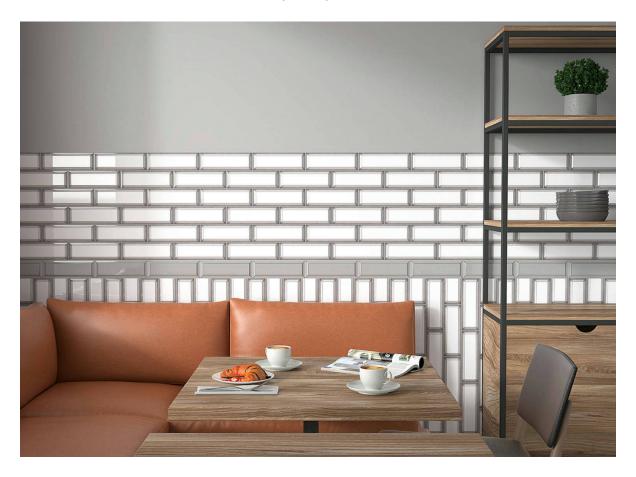

## PRODUCT MARCO 3X9\" BLURRED BLACK

Tile | 3"x9" | Ceramic





## **ROOM SCENES**





## **TECHNICAL DATA**

CODE: QUMC-BL-1

NAME: Marco 3x9" Blurred Black

SIZE: 3"x9" SERIES: Marco FINISH: Gloss LOOK: Subway Tile FAMILY: Tile STYLE: Vintage

SUITABLE FOR: Backsplash|Indoor|Shower

TYPOLOGY: Ceramic TYPE OF PIECE: Field Tile

USE: Wall only



## **PACKING**

|       |              | BOX |      |    | PALLET |        |    |
|-------|--------------|-----|------|----|--------|--------|----|
| Size  | Product type | pcs | sqft | lb | boxes  | sqft   | lb |
| 3"x9" | Field Tile   | 44  | 7.96 |    | 76     | 604.96 |    |

**WARNING** The information contained in this packing list is for guidance only, the contents of the packing may vary. Please consult our sales representatives for an exact list.