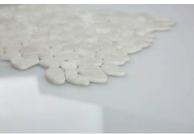

## PRODUCT 12X12 LIGHT GREY PEBBLE MOSAIC

Tile | 12"x12" |

## **TECHNICAL DATA**

CODE: RVEG-LG-PEB

NAME: 12X12 Light Grey Pebble Mosaic

SIZE: 12"x12" SERIES: Marseilles FINISH: Matt LOOK: Glass FAMILY: Tile

MOSAIC TYPE: Mesh-Mounted

STYLE: Classic

SUITABLE FOR: Backsplash,Indoor