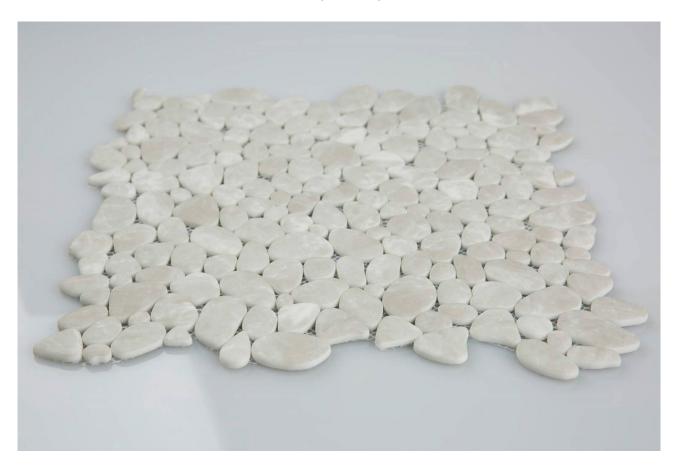

## PRODUCT 12X12 LIGHT GREY PEBBLE MOSAIC

Tile | 12"x12" |

## **TECHNICAL DATA**

CODE: RVEG-LG-PEB

NAME: 12X12 Light Grey Pebble Mosaic

SIZE: 12"x12" SERIES: Marseilles FINISH: Matt LOOK: Glass FAMILY: Tile

MOSAIC TYPE: Mesh-Mounted

STYLE: Classic

SUITABLE FOR: Backsplash,Indoor