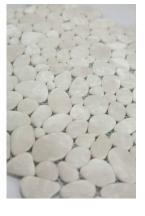

## PRODUCT 12X12 LIGHT GREY PEBBLE MOSAIC

Tile | 12"x12" |





## **GRAPHIC VARIETY**















## **TECHNICAL DATA**

CODE: RVEG-LG-PEB

NAME: 12X12 Light Grey Pebble Mosaic

SIZE: 12"x12" SERIES: Marseilles FINISH: Matt LOOK: Glass FAMILY: Tile

MOSAIC TYPE: Mesh-Mounted

STYLE: Classic

SUITABLE FOR: Backsplash,Indoor

TYPE OF PIECE: Mosaic USE: Floor and Wall

NOTES: \*\*Product Is Only Suitable For Wall And Shower Floor Installations\*\*



## **PACKING**

| I |         |              | BOX |       |    | PALLET |      |    |
|---|---------|--------------|-----|-------|----|--------|------|----|
|   | Size    | Product type | pcs | sqft  | lb | boxes  | sqft | lb |
|   | 12"x12" | Mosaic       | 11  | 10.98 |    |        |      |    |

**WARNING** The information contained in this packing list is for guidance only, the contents of the packing may vary. Please consult our s