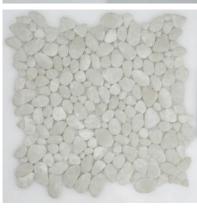

## PRODUCT 12X12 LIGHT GREY PEBBLE MOSAIC

Tile | 12"x12" |





## **GRAPHIC VARIETY**















## **TECHNICAL DATA**

CODE: RVEG-LG-PEB

NAME: 12X12 Light Grey Pebble Mosaic

SIZE: 12"x12" SERIES: Marseilles FINISH: Matt LOOK: Glass FAMILY: Tile

MOSAIC TYPE: Mesh-Mounted

STYLE: Classic

SUITABLE FOR: Backsplash,Indoor

TYPE OF PIECE: Mosaic USE: Floor and Wall

NOTES: \*\*Product Is Only Suitable For Wall And Shower Floor Installations\*\*



## **PACKING**

| I |         |              | BOX |       |    | PALLET |      |    |
|---|---------|--------------|-----|-------|----|--------|------|----|
|   | Size    | Product type | pcs | sqft  | lb | boxes  | sqft | lb |
|   | 12"x12" | Mosaic       | 11  | 10.98 |    |        |      |    |

**WARNING** The information contained in this packing list is for guidance only, the contents of the packing may vary. Please consult our sal