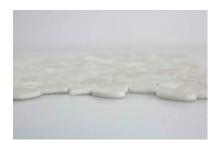

## PRODUCT 12X12 LIGHT GREY PEBBLE MOSAIC

Tile | 12"x12" |

## **TECHNICAL DATA**

CODE: RVEG-LG-PEB

NAME: 12X12 Light Grey Pebble Mosaic

SIZE: 12"x12" SERIES: Marseilles FINISH: Matt LOOK: Glass FAMILY: Tile

MOSAIC TYPE: Mesh-Mounted

STYLE: Classic

SUITABLE FOR: Backsplash,Indoor