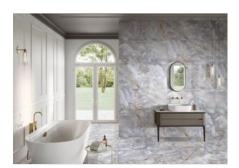

# PRODUCT TREASURE BLUE DREAM ONYX 12X24 POLISHED

Tile | 12"x24" | Porcelain





## **GRAPHIC VARIETY**





## **ROOM SCENES**





#### **TECHNICAL DATA**

CODE: QUTS-BL-1

NAME: Treasure Blue Dream Onyx 12x24 Polished

SIZE: 12"x24" SERIES: Treasure FINISH: Polish LOOK: Marble Look FAMILY: Tile

FROST RESISTANCE: Yes

PEI: 4

SHADE VARIATION: V4 STYLE: Contemporary

SUITABLE FOR: Indoor, Shower

TYPOLOGY: Porcelain TYPE OF PIECE: Field Tile USE: Floor and Wall





#### **PACKING**

|         |              | BOX |      |    | PALLET |      |    |
|---------|--------------|-----|------|----|--------|------|----|
| Size    | Product type | pcs | sqft | lb | boxes  | sqft | lb |
| 12"x24" |              |     |      |    |        |      |    |

**WARNING** The information contained in this packing list is for guidance only, the contents of the packing may vary. Please consult our sales representatives for an exact