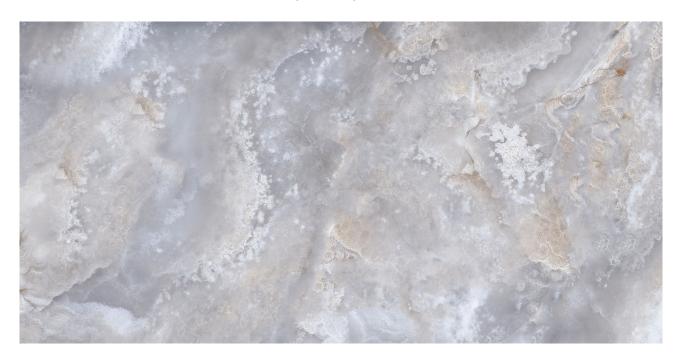

# PRODUCT TREASURE BLUE DREAM ONYX 12X24 POLISHED

Tile | 12"x24" | Porcelain





## **GRAPHIC VARIETY**





## **ROOM SCENES**





#### **TECHNICAL DATA**

CODE: QUTS-BL-1

NAME: Treasure Blue Dream Onyx 12x24 Polished

SIZE: 12"x24" SERIES: Treasure FINISH: Polish LOOK: Marble Look FAMILY: Tile

FROST RESISTANCE: Yes

PEI: 4

SHADE VARIATION: V4 STYLE: Contemporary

SUITABLE FOR: Indoor, Shower

TYPOLOGY: Porcelain TYPE OF PIECE: Field Tile USE: Floor and Wall





#### **PACKING**

|         |              | BOX |      |    | PALLET |      |    |
|---------|--------------|-----|------|----|--------|------|----|
| Size    | Product type | pcs | sqft | lb | boxes  | sqft | lb |
| 12"x24" |              |     |      |    |        |      |    |

**WARNING** The information contained in this packing list is for guidance only, the contents of the packing may vary. Pl