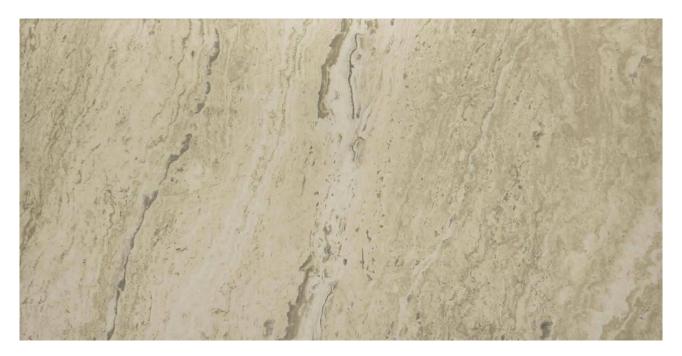

# PRODUCT 12X24F IVORY

Tile | 12"x24" | Porcelain





### **GRAPHIC VARIETY**





#### **ROOM SCENES**







## **TECHNICAL DATA**

CODE: AC69-132 NAME: 12X24F Ivory SIZE: 12"x24" SERIES: Antico FINISH: Satin LOOK: Stone Look FAMILY: Tile FROST RESISTANCE: Yes PEI: 4 STYLE: Contemporary SUITABLE FOR: Backsplash|Indoor|Outdoor|Pool|Shower TYPOLOGY: Porcelain TYPE OF PIECE: Field Tile USE: Floor and Wall



#### PACKING

|         |              | BOX |      |       | PALLET |      |         |
|---------|--------------|-----|------|-------|--------|------|---------|
| Size    | Product type | pcs | sqft | lb    | boxes  | sqft | lb      |
| 12"x24" | Field Tile   | 8   | 16   | 63.87 | 32     | 512  | 2043.84 |

**WARNING** The information contained in this packing list is for guidance only, the contents of the packing may vary. Please co