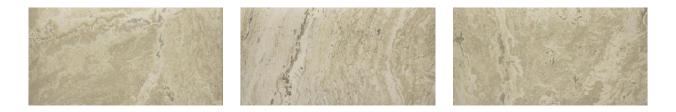

# PRODUCT 12X24F IVORY

Tile | 12"x24" | Porcelain





### **GRAPHIC VARIETY**





#### **ROOM SCENES**







## **TECHNICAL DATA**

CODE: AC69-132 NAME: 12X24F Ivory SIZE: 12"x24" SERIES: Antico FINISH: Satin LOOK: Stone Look FAMILY: Tile FROST RESISTANCE: Yes PEI: 4 STYLE: Contemporary SUITABLE FOR: Backsplash|Indoor|Outdoor|Pool|Shower TYPOLOGY: Porcelain TYPE OF PIECE: Field Tile USE: Floor and Wall



#### PACKING

|         |              | BOX |      |       | PALLET |      |         |
|---------|--------------|-----|------|-------|--------|------|---------|
| Size    | Product type | pcs | sqft | lb    | boxes  | sqft | lb      |
| 12"x24" | Field Tile   | 8   | 16   | 63.87 | 32     | 512  | 2043.84 |

**WARNING** The information contained in this packing list is for guidance only, the contents of the packing may vary. Please consult our sales representativ