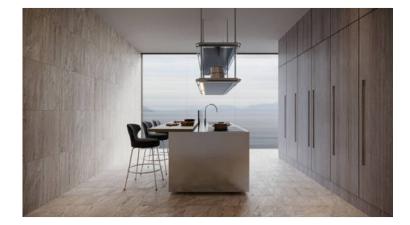

# PRODUCT 12X24F IVORY

Tile | 12"x24" | Porcelain





### **GRAPHIC VARIETY**





#### **ROOM SCENES**







## **TECHNICAL DATA**

CODE: AC69-132 NAME: 12X24F Ivory SIZE: 12"x24" SERIES: Antico FINISH: Satin LOOK: Stone Look FAMILY: Tile FROST RESISTANCE: Yes PEI: 4 STYLE: Contemporary SUITABLE FOR: Backsplash|Indoor|Outdoor|Pool|Shower TYPOLOGY: Porcelain TYPE OF PIECE: Field Tile USE: Floor and Wall



#### PACKING

|         |              | BOX |      |       | PALLET |      |         |
|---------|--------------|-----|------|-------|--------|------|---------|
| Size    | Product type | pcs | sqft | lb    | boxes  | sqft | lb      |
| 12"x24" | Field Tile   | 8   | 16   | 63.87 | 32     | 512  | 2043.84 |

**WARNING** The information contained in this packing list is for guidance only, the contents of the packing may vary. Please consult our sales representatives for an exact list.