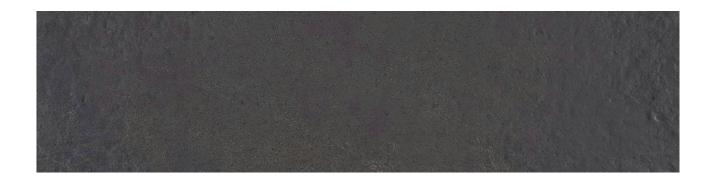

## PRODUCT MONTEREY BLACK 3X12 BULLNOSE

Tile | 3"x12" | Porcelain

## **TECHNICAL DATA**

CODE: QUCF-MO-SB

NAME: Monterey Black 3X12 Bullnose

SIZE: 3"x12"

SERIES: California Slate

FINISH: Matt

LOOK: Slate Stone Look

FAMILY: Tile