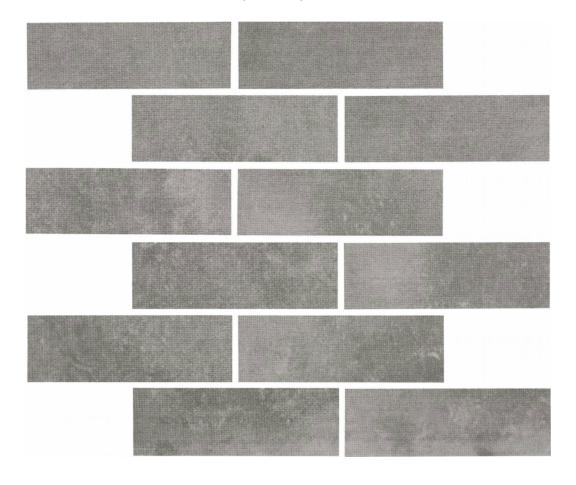

## PRODUCT PARK AVE GRAPHITE 2X6 MOSAIC

Tile | 12"x15" | Porcelain

## **GRAPHIC VARIETY**

## **TECHNICAL DATA**

CODE: QUUR-PA-M2

NAME: Park Ave Graphite 2X6 Mosaic

SIZE: 12"x15" SERIES: Urban FINISH: Matt LOOK: Concrete FAMILY: Tile

FROST RESISTANCE: Yes MOSAIC TYPE: 2"x6" STYLE: Contemporary SUITABLE FOR: Indoor TYPOLOGY: Porcelain TYPE OF PIECE: Mosaic USE: Floor and Wall