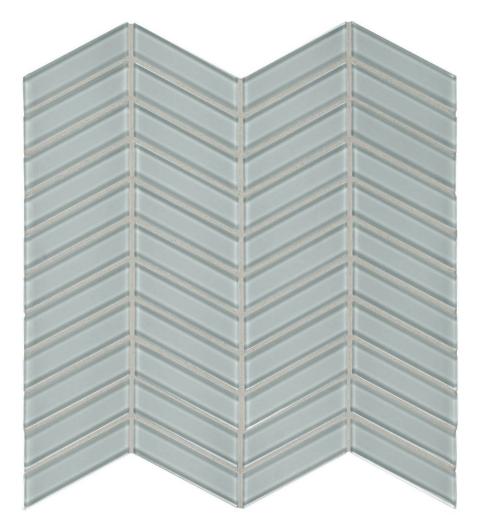

## PRODUCT CLOUD CHEVRON MOSAIC

Tile | 12"x12" |

## **TECHNICAL DATA**

CODE: AC35-127 NAME: Cloud Chevron Mosaic SIZE: 12"x12" SERIES: Bliss Element FINISH: Gloss LOOK: Glass FAMILY: Tile MOSAIC TYPE: Mesh-Mounted STYLE: Classic SUITABLE FOR: Backsplash,Indoor TYPE OF PIECE: Mosaic USE: Wall only