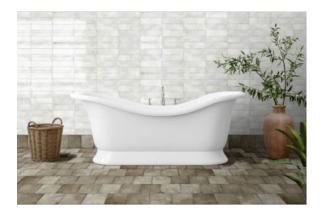

# PRODUCT SURFSIDE WHITE 2.75X9.5

Tile | 2.75"x9.5" | Ceramic





# **GRAPHIC VARIETY**









# **ROOM SCENES**







### **TECHNICAL DATA**

CODE: QUMH-SU-1

NAME: Surfside White 2.75x9.5

SIZE: 2.75"x9.5" SERIES: Miami FINISH: Gloss LOOK: Subway Tile FAMILY: Tile STYLE: Traditional

SUITABLE FOR: Backsplash,Indoor

TYPOLOGY: Ceramic TYPE OF PIECE: Field Tile

USE: Wall only



### **PACKING**

|            |              | BOX |      |    | PALLET |       |    |
|------------|--------------|-----|------|----|--------|-------|----|
| Size       | Product type | pcs | sqft | lb | boxes  | sqft  | lb |
| 2.75"x9.5" | Field Tile   | 30  | 5.34 |    | 120    | 640.8 |    |

**WARNING** The information contained in this packing list is for guidance only, the contents of the packing may vary. Please consult our sales representatives for an exact list.