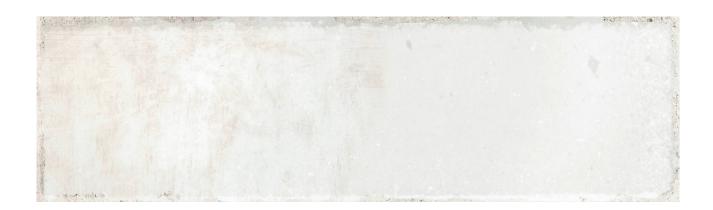

# PRODUCT SURFSIDE WHITE 2.75X9.5

Tile | 2.75"x9.5" | Ceramic

### **TECHNICAL DATA**

CODE: QUMH-SU-1

NAME: Surfside White 2.75x9.5

SIZE: 2.75"x9.5" SERIES: Miami FINISH: Gloss LOOK: Subway Tile FAMILY: Tile STYLE: Traditional

SUITABLE FOR: Backsplash,Indoor

TYPOLOGY: Ceramic TYPE OF PIECE: Field Tile