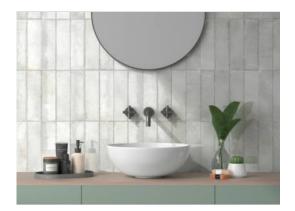

# PRODUCT SURFSIDE WHITE 2.75X9.5

Tile | 2.75"x9.5" | Ceramic





# **GRAPHIC VARIETY**









# **ROOM SCENES**







### **TECHNICAL DATA**

CODE: QUMH-SU-1

NAME: Surfside White 2.75x9.5

SIZE: 2.75"x9.5" SERIES: Miami FINISH: Gloss LOOK: Subway Tile FAMILY: Tile STYLE: Traditional

SUITABLE FOR: Backsplash,Indoor

TYPOLOGY: Ceramic TYPE OF PIECE: Field Tile

USE: Wall only



### **PACKING**

|            |              | BOX |      |    | PALLET |       |    |
|------------|--------------|-----|------|----|--------|-------|----|
| Size       | Product type | pcs | sqft | lb | boxes  | sqft  | lb |
| 2.75"x9.5" | Field Tile   | 30  | 5.34 |    | 120    | 640.8 |    |

**WARNING** The information contained in this packing list is for guidance only, the contents of the packing may vary. Please consult our sales representatives for an exact list.