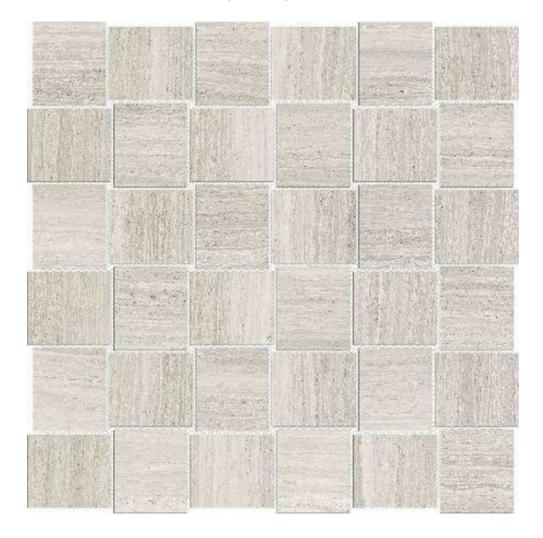

## PRODUCT POLISHED 2X2 PASSION BASKETWEAVE MOSAIC

Tile | 12"x12" | Porcelain

## **TECHNICAL DATA**

CODE: QUAD-PA-M1PN

NAME: Polished 2X2 Passion Basketweave Mosaic

SIZE: 12"x12" SERIES: Ardor FINISH: Polish LOOK: Marble Look FAMILY: Tile

FROST RESISTANCE: Yes MOSAIC TYPE: 2"x2" RECTIFIED: Yes