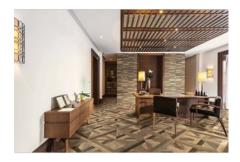

# PRODUCT AURORA MULTI 24X24

Tile | 24"x24" | Porcelain





### **GRAPHIC VARIETY**





#### **ROOM SCENES**









## **TECHNICAL DATA**

CODE: QUHL-AU-3 NAME: Aurora Multi 24X24 SIZE: 24"x24" SERIES: Highland FINISH: Matt LOOK: Wood Look FAMILY: Tile PEI: 4 RECTIFIED: Yes STYLE: Traditional SUITABLE FOR: Indoor TYPOLOGY: Porcelain TYPE OF PIECE: Field Tile USE: Floor and Wall



#### PACKING

|         |              | BOX |      |      | PALLET |      |      |
|---------|--------------|-----|------|------|--------|------|------|
| Size    | Product type | pcs | sqft | lb   | boxes  | sqft | lb   |
| 24"x24" | Field Tile   | 3   | 12   | 51.6 | 36     | 432  | 1858 |

**WARNING** The information contained in this packing list is for guidance only, the contents of the packing may vary. Please consult our sales representatives for an exact list.