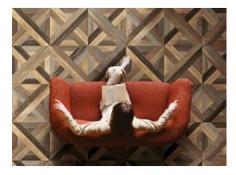

# PRODUCT AURORA MULTI 24X24

Tile | 24"x24" | Porcelain





### **GRAPHIC VARIETY**





#### **ROOM SCENES**









## **TECHNICAL DATA**

CODE: QUHL-AU-3 NAME: Aurora Multi 24X24 SIZE: 24"x24" SERIES: Highland FINISH: Matt LOOK: Wood Look FAMILY: Tile PEI: 4 RECTIFIED: Yes STYLE: Traditional SUITABLE FOR: Indoor TYPOLOGY: Porcelain TYPE OF PIECE: Field Tile USE: Floor and Wall



#### PACKING

|         |              | BOX |      |      | PALLET |      |      |
|---------|--------------|-----|------|------|--------|------|------|
| Size    | Product type | pcs | sqft | lb   | boxes  | sqft | lb   |
| 24"x24" | Field Tile   | 3   | 12   | 51.6 | 36     | 432  | 1858 |

**WARNING** The information contained in this packing list is for guidance only, the contents of the packing may vary. Please consult our sales representatives for an exact list.