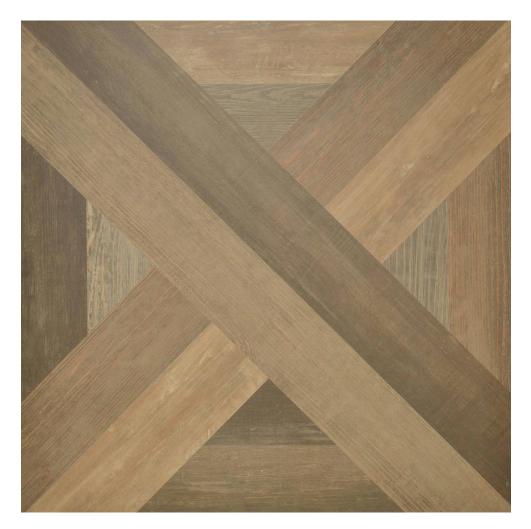

# PRODUCT AURORA MULTI 24X24

Tile | 24"x24" | Porcelain

## **TECHNICAL DATA**

CODE: QUHL-AU-3 NAME: Aurora Multi 24X24 SIZE: 24"x24" SERIES: Highland FINISH: Matt LOOK: Wood Look FAMILY: Tile PEI: 4 RECTIFIED: Yes STYLE: Traditional SUITABLE FOR: Indoor TYPOLOGY: Porcelain TYPE OF PIECE: Field Tile USE: Floor and Wall