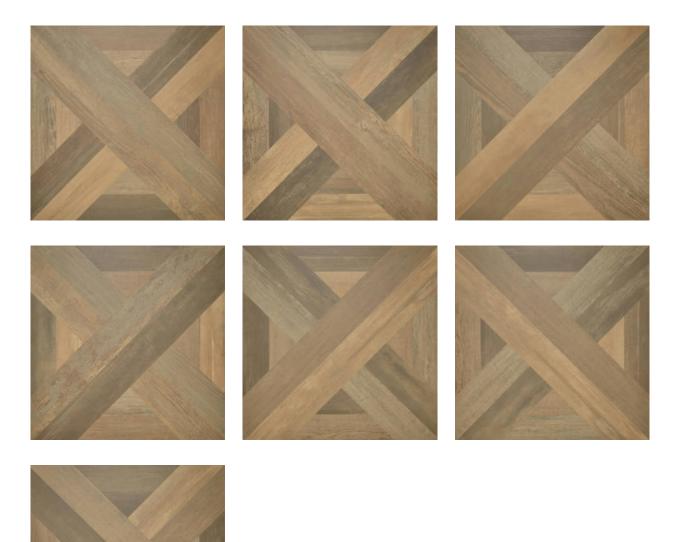

# PRODUCT AURORA MULTI 24X24

Tile | 24"x24" | Porcelain





### **GRAPHIC VARIETY**





#### **ROOM SCENES**









## **TECHNICAL DATA**

CODE: QUHL-AU-3 NAME: Aurora Multi 24X24 SIZE: 24"x24" SERIES: Highland FINISH: Matt LOOK: Wood Look FAMILY: Tile PEI: 4 RECTIFIED: Yes STYLE: Traditional SUITABLE FOR: Indoor TYPOLOGY: Porcelain TYPE OF PIECE: Field Tile USE: Floor and Wall



#### PACKING

|         |              | BOX |      |      | PALLET |      |      |
|---------|--------------|-----|------|------|--------|------|------|
| Size    | Product type | pcs | sqft | lb   | boxes  | sqft | lb   |
| 24"x24" | Field Tile   | 3   | 12   | 51.6 | 36     | 432  | 1858 |

**WARNING** The information contained in this packing list is for guidance only, the contents of the packing may vary. Please consult our sales representatives for an exact list.