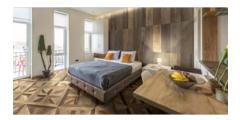

# PRODUCT AURORA MULTI 24X24

Tile | 24"x24" | Porcelain





### **GRAPHIC VARIETY**





#### **ROOM SCENES**









## **TECHNICAL DATA**

CODE: QUHL-AU-3 NAME: Aurora Multi 24X24 SIZE: 24"x24" SERIES: Highland FINISH: Matt LOOK: Wood Look FAMILY: Tile PEI: 4 RECTIFIED: Yes STYLE: Traditional SUITABLE FOR: Indoor TYPOLOGY: Porcelain TYPE OF PIECE: Field Tile USE: Floor and Wall



#### PACKING

|         |              | BOX |      |      | PALLET |      |      |
|---------|--------------|-----|------|------|--------|------|------|
| Size    | Product type | pcs | sqft | lb   | boxes  | sqft | lb   |
| 24"x24" | Field Tile   | 3   | 12   | 51.6 | 36     | 432  | 1858 |

**WARNING** The information contained in this packing list is for guidance only, the contents of the packing may vary. Please consult our sales representatives for an exact list.