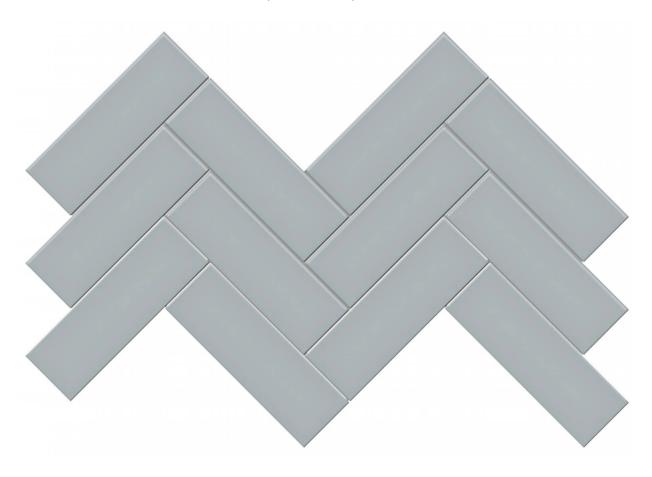

## PRODUCT 2X6 CLOUD BLUE MATTE HERRINGBONE MOSAIC

Tile | 8.23"x15.83" | Porcelain

## **TECHNICAL DATA**

CODE: QUTR-CL-M13M

NAME: 2x6 Cloud Blue Matte Herringbone Mosaic

SIZE: 8.23"x15.83" SERIES: Traditions FINISH: Matt LOOK: Mono-color FAMILY: Tile

FROST RESISTANCE: Yes MOSAIC TYPE: 2"x6"