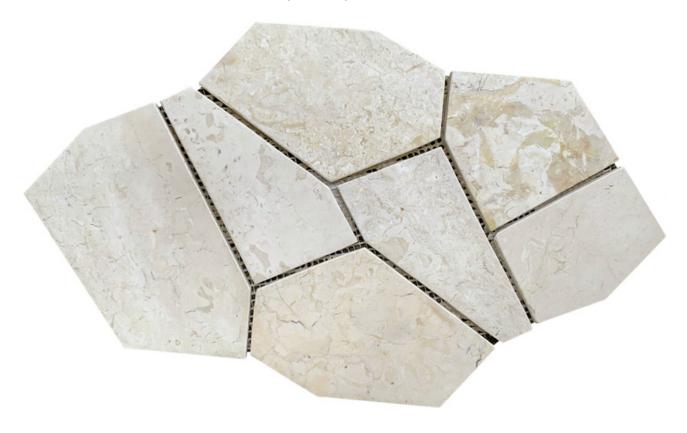

## PRODUCT OPUS WHITE MARBLE MESHED MOUNTED MOSAIC

Tile | 12"x18" | Natural Stone

## **TECHNICAL DATA**

CODE: RVCHAWM205

NAME: Opus White Marble Meshed Mounted Mosaic

SIZE: 12"x18"

SERIES: Chelsea Collection LOOK: Multi-Look Mosaics

FAMILY: Tile

SUITABLE FOR: Backsplash,Indoor,Outdoor,Shower,Pool

TYPOLOGY: Natural Stone TYPE OF PIECE: Mosaic USE: Floor and Wall