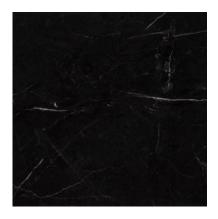

# PRODUCT ETNA GLOSS WALL PANEL 24X48

Waterproof Wall and Floor Covering  $\mid$  24"x48"  $\mid$  SPC





### **GRAPHIC VARIETY**





#### **ROOM SCENES**





## **TECHNICAL DATA**

CODE: LC835G02 NAME: Etna Gloss Wall Panel 24x48 SIZE: 24"x48" SERIES: Etna Gloss Wall FINISH: Gloss LOOK: Stone Look CLICK SYSTEM: Lico Fast Click COMMERCIAL WARRANTY: 10 Year EDGE: Beveled Edge FAMILY: Waterproof Wall and Floor Covering STYLE: Contemporary SUITABLE FOR: Shower|Indoor TYPOLOGY: SPC TYPE OF PIECE: Panel TYPOLOGY: Iconic Large Format Shower TOTAL THICKNESS: 5.0 mm USE: Wall only WEAR LAYER: UV Cured Lacquer



#### PACKING

|         |              | BOX |      |    | PALLET |      |    |
|---------|--------------|-----|------|----|--------|------|----|
| Size    | Product type | pcs | sqft | lb | boxes  | sqft | lb |
| 24"x48" | Panel        | 5   |      |    |        |      |    |

**WARNING** The information contained