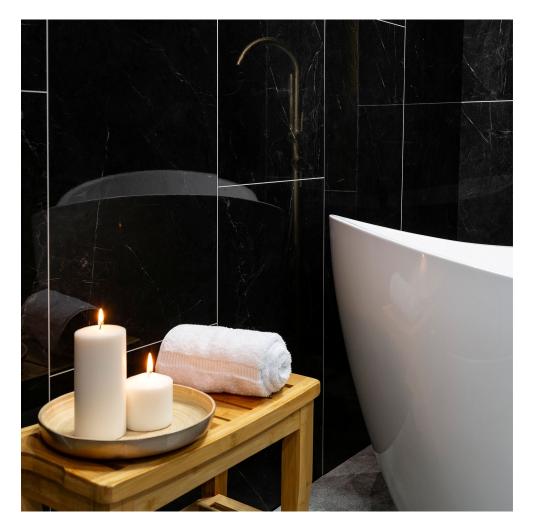

# PRODUCT ETNA GLOSS WALL PANEL 24X48

Waterproof Wall and Floor Covering  $\mid$  24"x48"  $\mid$  SPC





### **GRAPHIC VARIETY**





#### **ROOM SCENES**





## **TECHNICAL DATA**

CODE: LC835G02 NAME: Etna Gloss Wall Panel 24x48 SIZE: 24"x48" SERIES: Etna Gloss Wall FINISH: Gloss LOOK: Stone Look CLICK SYSTEM: Lico Fast Click COMMERCIAL WARRANTY: 10 Year EDGE: Beveled Edge FAMILY: Waterproof Wall and Floor Covering STYLE: Contemporary SUITABLE FOR: Shower|Indoor TYPOLOGY: SPC TYPE OF PIECE: Panel TYPOLOGY: Iconic Large Format Shower TOTAL THICKNESS: 5.0 mm USE: Wall only WEAR LAYER: UV Cured Lacquer



#### PACKING

|         |              | BOX |      |    | PALLET |      |    |
|---------|--------------|-----|------|----|--------|------|----|
| Size    | Product type | pcs | sqft | lb | boxes  | sqft | lb |
| 24"x48" | Panel        | 5   |      |    |        |      |    |

**WARNING