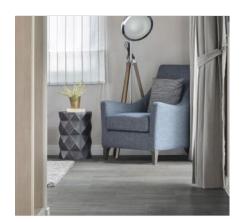

# PRODUCT AQUARIUS AZZURRO 3X24

Tile | 3"x24" | Porcelain





## **GRAPHIC VARIETY**











## **ROOM SCENES**





#### **TECHNICAL DATA**

CODE: QUIN-AQ-2

NAME: Aquarius Azzurro 3X24

SIZE: 3"x24" SERIES: Infinity FINISH: Matt LOOK: Stone Look FAMILY: Tile

FROST RESISTANCE: Yes

**PEI**: 4

STYLE: Contemporary SUITABLE FOR: Indoor TYPOLOGY: Porcelain TYPE OF PIECE: Field Tile USE: Floor and Wall



#### **PACKING**

|        |              | BOX |       |    | PALLET |       |    |
|--------|--------------|-----|-------|----|--------|-------|----|
| Size   | Product type | pcs | sqft  | lb | boxes  | sqft  | lb |
| 3"x24" | Field Tile   | 28  | 13.56 |    | 40     | 542.4 |    |

**WARNING** The information contained in this packing list is for guidance only, the contents of the packing may vary. Please consult our sales representatives for an exact list.