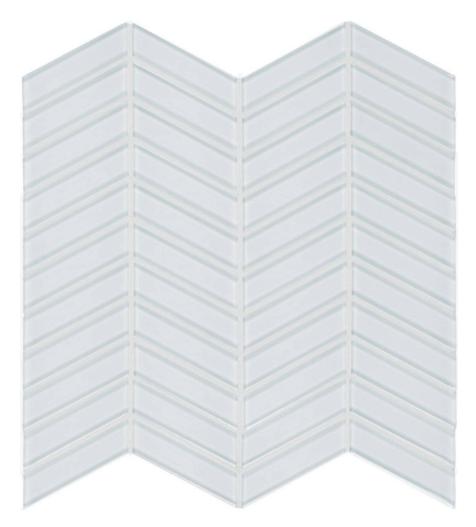

## PRODUCT ICE CHEVRON MOSAIC

Tile | 12"x12" |

## **TECHNICAL DATA**

CODE: AC35-122 NAME: Ice Chevron Mosaic SIZE: 12"x12" SERIES: Bliss Element FINISH: Gloss LOOK: Glass FAMILY: Tile MOSAIC TYPE: Mesh-Mounted STYLE: Classic SUITABLE FOR: Backsplash,Indoor TYPE OF PIECE: Mosaic USE: Wall only