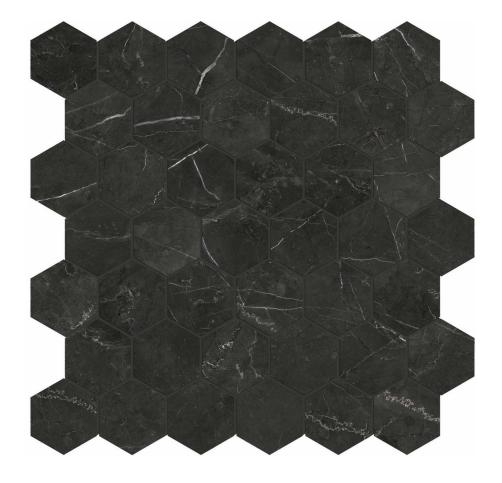

## PRODUCT TIVOLI NERO HONED 2

Tile | 12"x13" | Glazed Porcelain

## **GRAPHIC VARIETY**

## **TECHNICAL DATA**

CODE: QULX-TI-M2H NAME: Tivoli Nero Honed 2

SIZE: 12"x13"
SERIES: Luxury
FINISH: Matt
LOOK: Marble Look
FAMILY: Tile
RECTIFIED: Yes
STYLE: Contemporary

SUITABLE FOR: Backsplash,Indoor,Shower

TYPOLOGY: Glazed Porcelain TYPE OF PIECE: Mosaic USE: Floor and Wall