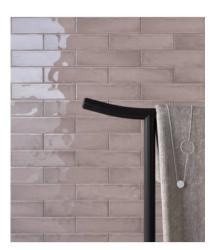

## PRODUCT 3X12W LAVENDER PETAL GLOSSY

Tile | 3"x12" | Glazed Ceramic





## **ROOM SCENES**





## **TECHNICAL DATA**

CODE: QUCH-LP-2

NAME: 3x12W Lavender Petal Glossy

SIZE: 3"x12" SERIES: Chateau FINISH: Gloss LOOK: Hand-crafted FAMILY: Tile

STYLE: Contemporary

SUITABLE FOR: Backsplash,Indoor TYPOLOGY: Glazed Ceramic TYPE OF PIECE: Field Tile

USE: Wall only



## **PACKING**

|        |              | BOX |       |       | PALLET |        |    |
|--------|--------------|-----|-------|-------|--------|--------|----|
| Size   | Product type | pcs | sqft  | lb    | boxes  | sqft   | lb |
| 3"x12" | Field Tile   | 44  | 10.66 | 32.86 | 48     | 511.68 |    |

**WARNING** The information contained in this packing list is for guidance only, the contents of the packing may vary. Please consult our sales representatives for an exact list.