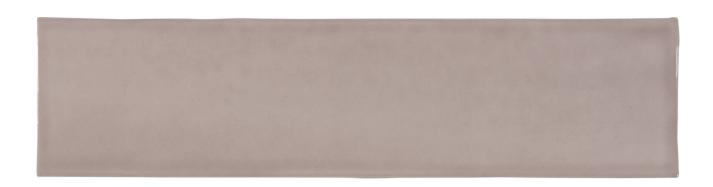

## PRODUCT 3X12W LAVENDER PETAL GLOSSY

Tile | 3"x12" | Glazed Ceramic

## **TECHNICAL DATA**

CODE: QUCH-LP-2

NAME: 3x12W Lavender Petal Glossy

SIZE: 3"x12" SERIES: Chateau FINISH: Gloss LOOK: Hand-crafted FAMILY: Tile

STYLE: Contemporary

SUITABLE FOR: Backsplash,Indoor TYPOLOGY: Glazed Ceramic TYPE OF PIECE: Field Tile