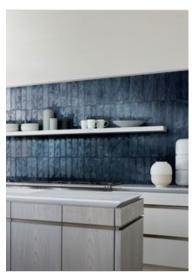

# PRODUCT GRAND CAYMAN KAIBO TEAL 3X12

Tile | 3"x12" | Porcelain





## **GRAPHIC VARIETY**





## **ROOM SCENES**











#### **TECHNICAL DATA**

CODE: QUGR-KT-1

NAME: Grand Cayman Kaibo Teal 3x12

SIZE: 3"x12"

SERIES: Grand Cayman FINISH: Glossy LOOK: Mono-Color

CHEMICAL RESISTANCE: Not Affected

FAMILY: Tile

FROST RESISTANCE: Yes

PEI: 1

RECTIFIED: Yes SHADE VARIATION: V3

STAIN RESISTANCE: Not Affected

STYLE: Contemporary

SUITABLE FOR: Backsplash|Indoor|Outdoor|Shower

TYPOLOGY: Porcelain THICKNESS: 8 mm TYPE OF PIECE: Field Tile

USE: Wall only



#### **PACKING**

|        |              | BOX |      |    | PALLET |      |    |
|--------|--------------|-----|------|----|--------|------|----|
| Size   | Product type | pcs | sqft | lb | boxes  | sqft | lb |
| 3"x12" |              |     |      | ·  |        |      |    |

**WARNING** The information contained in this packing list is for guidanc