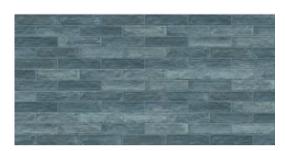

## **GRAPHIC VARIETY**

#### **TECHNICAL DATA**

CODE: QUGR-KT-1

NAME: Grand Cayman Kaibo Teal 3x12

SIZE: 3"x12"

SERIES: Grand Cayman FINISH: Glossy LOOK: Mono-Color

CHEMICAL RESISTANCE: Not Affected

FAMILY: Tile

FROST RESISTANCE: Yes

PEI: 1

RECTIFIED: Yes SHADE VARIATION: V3

STAIN RESISTANCE: Not Affected

STYLE: Contemporary

SUITABLE FOR: Backsplash|Indoor|Outdoor|Shower

TYPOLOGY: Porcelain THICKNESS: 8 mm TYPE OF PIECE: Field Tile

USE: Wall only