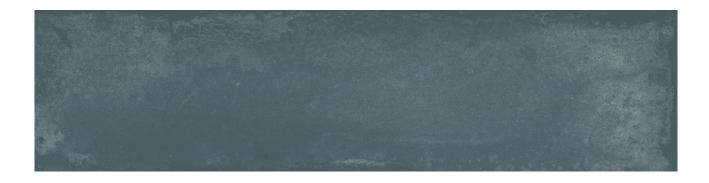

# PRODUCT GRAND CAYMAN KAIBO TEAL 3X12

Tile | 3"x12" | Porcelain

#### **TECHNICAL DATA**

CODE: QUGR-KT-1

NAME: Grand Cayman Kaibo Teal 3x12

SIZE: 3"x12"

SERIES: Grand Cayman FINISH: Glossy LOOK: Mono-Color

CHEMICAL RESISTANCE: Not Affected

FAMILY: Tile

FROST RESISTANCE: Yes

PEI: 1

RECTIFIED: Yes SHADE VARIATION: V3

STAIN RESISTANCE: Not Affected

STYLE: Contemporary

SUITABLE FOR: Backsplash|Indoor|Outdoor|Shower

TYPOLOGY: Porcelain THICKNESS: 8 mm TYPE OF PIECE: Field Tile

USE: Wall only