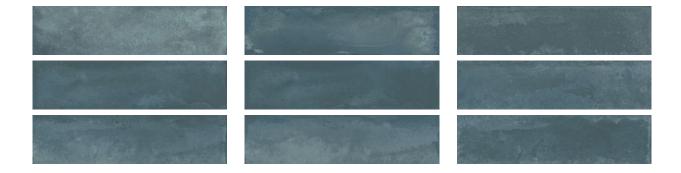

# PRODUCT GRAND CAYMAN KAIBO TEAL 3X12

Tile | 3"x12" | Porcelain





## **GRAPHIC VARIETY**





## **ROOM SCENES**











#### **TECHNICAL DATA**

CODE: QUGR-KT-1

NAME: Grand Cayman Kaibo Teal 3x12

SIZE: 3"x12"

SERIES: Grand Cayman FINISH: Glossy LOOK: Mono-Color

CHEMICAL RESISTANCE: Not Affected

FAMILY: Tile

FROST RESISTANCE: Yes

PEI: 1

RECTIFIED: Yes SHADE VARIATION: V3

STAIN RESISTANCE: Not Affected

STYLE: Contemporary

SUITABLE FOR: Backsplash|Indoor|Outdoor|Shower

TYPOLOGY: Porcelain THICKNESS: 8 mm TYPE OF PIECE: Field Tile

USE: Wall only



#### **PACKING**

|        |              | BOX |      |    | PALLET |      |    |
|--------|--------------|-----|------|----|--------|------|----|
| Size   | Product type | pcs | sqft | lb | boxes  | sqft | lb |
| 3"x12" |              |     |      | ·  |        |      |    |

**WARNING** The information contained in th