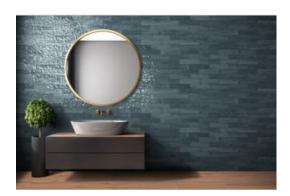

# PRODUCT GRAND CAYMAN KAIBO TEAL 3X12

Tile | 3"x12" | Porcelain





## **GRAPHIC VARIETY**





## **ROOM SCENES**











#### **TECHNICAL DATA**

CODE: QUGR-KT-1

NAME: Grand Cayman Kaibo Teal 3x12

SIZE: 3"x12"

SERIES: Grand Cayman FINISH: Glossy LOOK: Mono-Color

CHEMICAL RESISTANCE: Not Affected

FAMILY: Tile

FROST RESISTANCE: Yes

PEI: 1

RECTIFIED: Yes SHADE VARIATION: V3

STAIN RESISTANCE: Not Affected

STYLE: Contemporary

SUITABLE FOR: Backsplash|Indoor|Outdoor|Shower

TYPOLOGY: Porcelain THICKNESS: 8 mm TYPE OF PIECE: Field Tile

USE: Wall only



#### **PACKING**

|        |              | BOX |      |    | PALLET |      |    |
|--------|--------------|-----|------|----|--------|------|----|
| Size   | Product type | pcs | sqft | lb | boxes  | sqft | lb |
| 3"x12" |              |     |      | ·  |        |      |    |

**WARNING** The information contained in this packing list is for gui