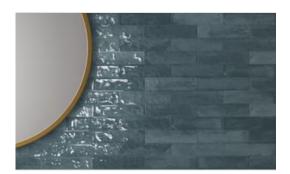

# PRODUCT GRAND CAYMAN KAIBO TEAL 3X12

Tile | 3"x12" | Porcelain





## **GRAPHIC VARIETY**





## **ROOM SCENES**











#### **TECHNICAL DATA**

CODE: QUGR-KT-1

NAME: Grand Cayman Kaibo Teal 3x12

SIZE: 3"x12"

SERIES: Grand Cayman FINISH: Glossy LOOK: Mono-Color

CHEMICAL RESISTANCE: Not Affected

FAMILY: Tile

FROST RESISTANCE: Yes

PEI: 1

RECTIFIED: Yes SHADE VARIATION: V3

STAIN RESISTANCE: Not Affected

STYLE: Contemporary

SUITABLE FOR: Backsplash|Indoor|Outdoor|Shower

TYPOLOGY: Porcelain THICKNESS: 8 mm TYPE OF PIECE: Field Tile

USE: Wall only



#### **PACKING**

|        |              | BOX |      |    | PALLET |      |    |
|--------|--------------|-----|------|----|--------|------|----|
| Size   | Product type | pcs | sqft | lb | boxes  | sqft | lb |
| 3"x12" |              |     |      | ·  |        |      |    |

**WARNING** The information contained in this packing list is for g