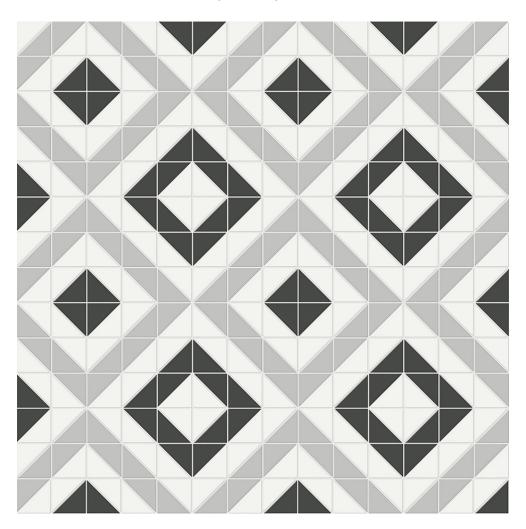

## PRODUCT MIDNIGHT BLEND MATTE CUBIC PATTERN MOSAIC

Tile | 10"x10" | Porcelain

## **TECHNICAL DATA**

CODE: QUTR-MI-M20M

NAME: Midnight Blend Matte Cubic Pattern Mosaic

SIZE: 10"x10" SERIES: Traditions FINISH: Matt LOOK: Mono-color FAMILY: Tile

FROST RESISTANCE: Yes MOSAIC TYPE: Mesh-Mounted

STYLE: Classic

SUITABLE FOR: Backsplash,Indoor

TYPOLOGY: Porcelain TYPE OF PIECE: Mosaic USE: Floor and Wall