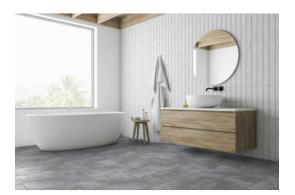

# PRODUCT RAVELLO GREY 12X24

Tile | 12"x24" | Porcelain





## **GRAPHIC VARIETY**















## **ROOM SCENES**







#### **TECHNICAL DATA**

CODE: QURV-GR-1

NAME: Ravello Grey 12X24

SIZE: 12"x24" SERIES: Ravello FINISH: Natural LOOK: Stone Look FAMILY: Tile

FROST RESISTANCE: Yes

PEI: 4

RECTIFIED: Yes SHADE VARIATION: V4 STYLE: Contemporary

SUITABLE FOR: Indoor, Outdoor

TYPOLOGY: Porcelain THICKNESS: 7 mm TYPE OF PIECE: Field tile USE: Floor and Wall



#### **PACKING**

|         |              | BOX |      |    | PALLET |      |    |
|---------|--------------|-----|------|----|--------|------|----|
| Size    | Product type | pcs | sqft | lb | boxes  | sqft | lb |
| 12"x24" |              |     |      |    |        |      |    |

**WARNING** The information contained in this packing list is for guidance only, the contents of the packing may vary. Please consult our sales representatives for