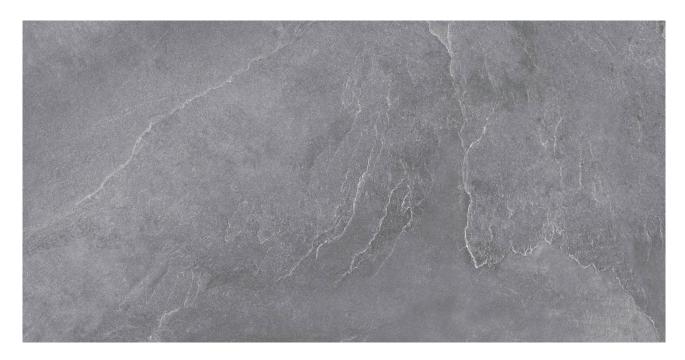

# PRODUCT RAVELLO GREY 12X24

Tile | 12"x24" | Porcelain

## **GRAPHIC VARIETY**