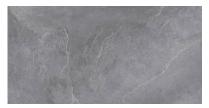

# PRODUCT RAVELLO GREY 12X24

Tile | 12"x24" | Porcelain





## **GRAPHIC VARIETY**















## **ROOM SCENES**







#### **TECHNICAL DATA**

CODE: QURV-GR-1

NAME: Ravello Grey 12X24

SIZE: 12"x24" SERIES: Ravello FINISH: Natural LOOK: Stone Look FAMILY: Tile

FROST RESISTANCE: Yes

PEI: 4

RECTIFIED: Yes SHADE VARIATION: V4 STYLE: Contemporary

SUITABLE FOR: Indoor, Outdoor

TYPOLOGY: Porcelain THICKNESS: 7 mm TYPE OF PIECE: Field tile USE: Floor and Wall



#### **PACKING**

|         |              | BOX |      |    | PALLET |      |    |
|---------|--------------|-----|------|----|--------|------|----|
| Size    | Product type | pcs | sqft | lb | boxes  | sqft | lb |
| 12"x24" |              |     |      |    |        |      |    |

**WARNING** The information contained in this packing list is for guidance only, the contents of the packing may vary. Please consult o