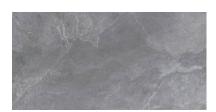

# PRODUCT RAVELLO GREY 12X24

Tile | 12"x24" | Porcelain





## **GRAPHIC VARIETY**















## **ROOM SCENES**







#### **TECHNICAL DATA**

CODE: QURV-GR-1

NAME: Ravello Grey 12X24

SIZE: 12"x24" SERIES: Ravello FINISH: Natural LOOK: Stone Look FAMILY: Tile

FROST RESISTANCE: Yes

PEI: 4

RECTIFIED: Yes SHADE VARIATION: V4 STYLE: Contemporary

SUITABLE FOR: Indoor, Outdoor

TYPOLOGY: Porcelain THICKNESS: 7 mm TYPE OF PIECE: Field tile USE: Floor and Wall



#### **PACKING**

|         |              | BOX |      |    | PALLET |      |    |
|---------|--------------|-----|------|----|--------|------|----|
| Size    | Product type | pcs | sqft | lb | boxes  | sqft | lb |
| 12"x24" |              |     |      |    |        |      |    |

**WARNING** The information contained in this packing list is for guidance only, the contents of the packing may vary. Please consult our s