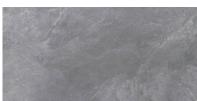

# PRODUCT RAVELLO GREY 12X24

Tile | 12"x24" | Porcelain





## **GRAPHIC VARIETY**















## **ROOM SCENES**







#### **TECHNICAL DATA**

CODE: QURV-GR-1

NAME: Ravello Grey 12X24

SIZE: 12"x24" SERIES: Ravello FINISH: Natural LOOK: Stone Look FAMILY: Tile

FROST RESISTANCE: Yes

PEI: 4

RECTIFIED: Yes SHADE VARIATION: V4 STYLE: Contemporary

SUITABLE FOR: Indoor, Outdoor

TYPOLOGY: Porcelain THICKNESS: 7 mm TYPE OF PIECE: Field tile USE: Floor and Wall



#### **PACKING**

|         |              | BOX |      |    | PALLET |      |    |
|---------|--------------|-----|------|----|--------|------|----|
| Size    | Product type | pcs | sqft | lb | boxes  | sqft | lb |
| 12"x24" |              |     |      |    |        |      |    |

**WARNING** The information contained in this packing list is for guidance only, the contents of the packing may vary. Please consult our