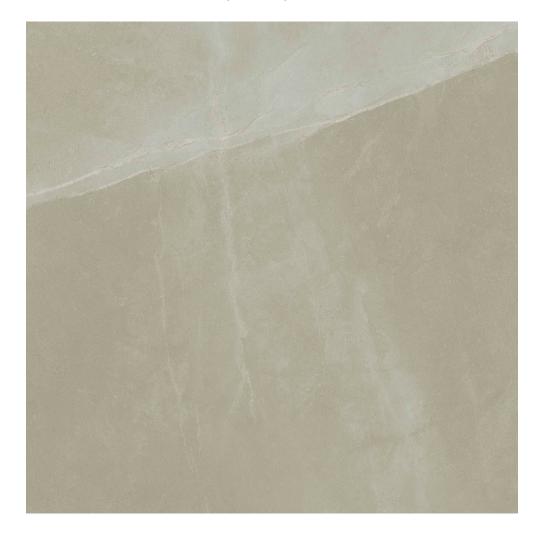

## PRODUCT 18X18F PULPIS GREY

Tile | 18"x18" | Porcelain

## **TECHNICAL DATA**

CODE: AC67-087

NAME: 18X18F Pulpis Grey

SIZE: 18"x18" SERIES: Classic FINISH: Matt LOOK: Marble Look FAMILY: Tile

FROST RESISTANCE: Yes

**PEI**: 4

STYLE: Contemporary TYPOLOGY: Porcelain TYPE OF PIECE: Field Tile USE: Floor and Wall