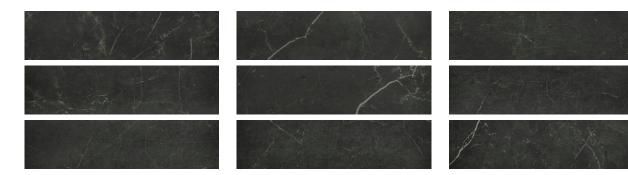

## PRODUCT TIVOLI NERO HONED 3X12 BULLNOSE

Tile | 3"x12" | Glazed Porcelain





## **GRAPHIC VARIETY**





## **TECHNICAL DATA**

CODE: QULX-TI-SBH

NAME: Tivoli Nero Honed 3X12 Bullnose

SIZE: 3"x12"
SERIES: Luxury
FINISH: Matt
LOOK: Marble Look
FAMILY: Tile
RECTIFIED: Yes
STYLE: Contemporary

SUITABLE FOR: Indoor,Shower TYPOLOGY: Glazed Porcelain TYPE OF PIECE: Bullnose USE: Floor and Wall



## **PACKING**

|        |              | BOX |      |    | PALLET |      |    |
|--------|--------------|-----|------|----|--------|------|----|
| Size   | Product type | pcs | sqft | lb | boxes  | sqft | lb |
| 3"x12" | Bullnose     | 20  |      |    |        |      |    |

**WARNING** The information contained in this packing list is for guidance only, the contents of the packing may vary. Please consult our sales representatives for an exact list.