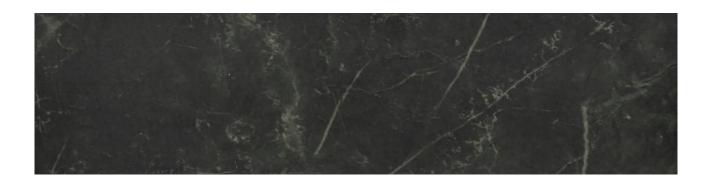

## PRODUCT TIVOLI NERO HONED 3X12 BULLNOSE

Tile | 3"x12" | Glazed Porcelain

## **TECHNICAL DATA**

CODE: QULX-TI-SBH

NAME: Tivoli Nero Honed 3X12 Bullnose

SIZE: 3"x12"
SERIES: Luxury
FINISH: Matt
LOOK: Marble Look
FAMILY: Tile
RECTIFIED: Yes
STYLE: Contemporary

SUITABLE FOR: Indoor,Shower TYPOLOGY: Glazed Porcelain TYPE OF PIECE: Bullnose USE: Floor and Wall