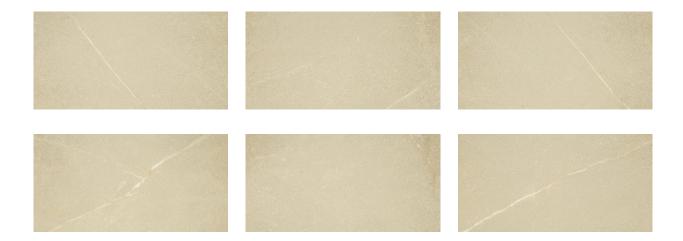

## PRODUCT BEDROCK BEIGE 12X24

Tile | 12"x24" | Porcelain





## **GRAPHIC VARIETY**





## **TECHNICAL DATA**

CODE: QUFO-BE-1

NAME: Bedrock Beige 12X24

SIZE: 12"x24" SERIES: Foundation FINISH: Matt LOOK: Stone Look FAMILY: Tile

FROST RESISTANCE: Yes

PEI: 5

RECTIFIED: Yes

STYLE: Contemporary

SUITABLE FOR: Indoor | Shower

TYPOLOGY: Porcelain
TYPE OF PIECE: Field Tile
USE: Floor and Wall



## **PACKING**

|         |              | BOX |       |    | PALLET |       |    |
|---------|--------------|-----|-------|----|--------|-------|----|
| Size    | Product type | pcs | sqft  | lb | boxes  | sqft  | lb |
| 12"x24" | Field Tile   | 7   | 13.23 |    | 40     | 529.2 |    |

**WARNING** The information contained in this packing list is for guidance only, the contents of the packing may vary. Please consult our sales representatives for an exact list.