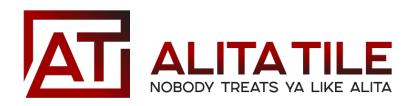

## PRODUCT BEDROCK BEIGE 12X24

Tile | 12"x24" | Porcelain

## **TECHNICAL DATA**

CODE: QUFO-BE-1

NAME: Bedrock Beige 12X24

SIZE: 12"x24" SERIES: Foundation FINISH: Matt LOOK: Stone Look FAMILY: Tile

FROST RESISTANCE: Yes

PEI: 5

RECTIFIED: Yes

STYLE: Contemporary