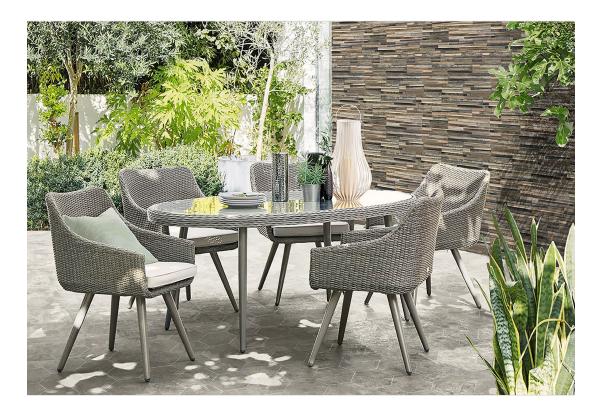

## **ROOM SCENES**

|        |              | BOX |      |    | PALLET |       |    |
|--------|--------------|-----|------|----|--------|-------|----|
| Size   | Product type | pcs | sqft | lb | boxes  | sqft  | lb |
| 3"x15" | Field Tile   | 26  | 8.08 |    | 70     | 565.6 |    |