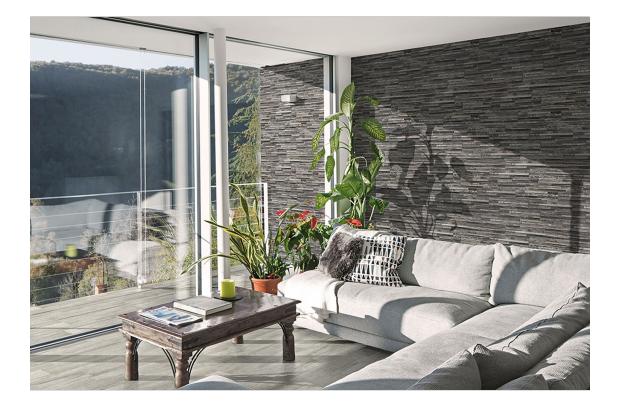

## **ROOM SCENES**

|        |              | BOX |      |    | PALLET |       |    |
|--------|--------------|-----|------|----|--------|-------|----|
| Size   | Product type | pcs | sqft | lb | boxes  | sqft  | lb |
| 3"x15" | Field Tile   | 26  | 8.08 |    | 70     | 565.6 |    |