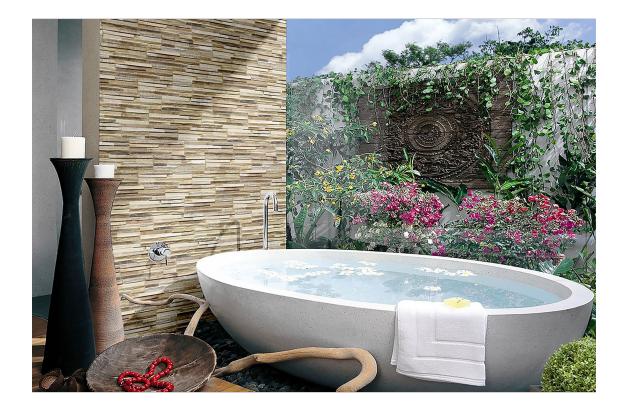

## SERIES MOZAMBIQUE

Wood Look | | Porcelain

Qualis Ceramica Mozambique was inspired by the natural tones and textures of trees found in the rain forests of Mozambique. It's excellent for wet areas, never has to be sealed, and is ideal for endless applications residentially and commercially.

## **ROOM SCENES**

|        |              | BOX |      |    | PALLET |       |    |
|--------|--------------|-----|------|----|--------|-------|----|
| Size   | Product type | pcs | sqft | lb | boxes  | sqft  | lb |
| 3"x15" | Field Tile   | 26  | 8.08 |    | 70     | 565.6 |    |