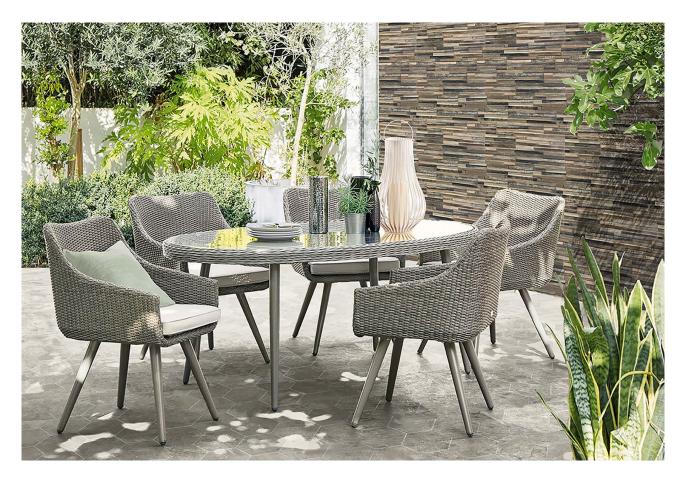

## **ROOM SCENES**

|        |              | BOX |      |    | PALLET |       |    |
|--------|--------------|-----|------|----|--------|-------|----|
| Size   | Product type | pcs | sqft | lb | boxes  | sqft  | lb |
| 3"x15" | Field Tile   | 26  | 8.08 |    | 70     | 565.6 |    |