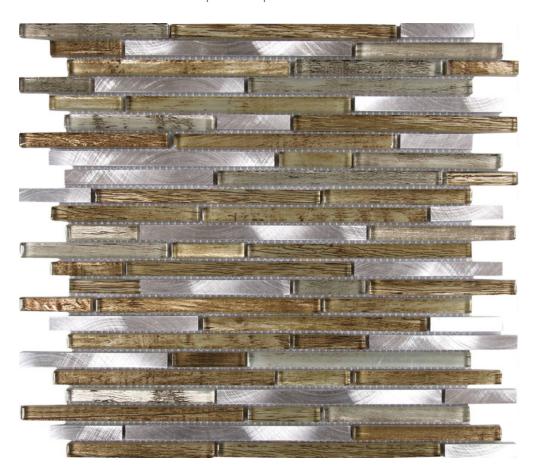

## PRODUCT BAGUETTE BEIGE GREY MIX MOSAIC GLASS METAL INTERLOCKING MOSAIC

Tile | 11"x12" | Mixed Materials

## **TECHNICAL DATA**

CODE: RVCHAWM056

NAME: Baguette Beige Grey Mix Mosaic Glass Metal Interlocking Mosaic

SIZE: 11"x12"

SERIES: Chelsea Collection LOOK: Multi-Look Mosaics

FAMILY: Tile

SUITABLE FOR: Backsplash,Indoor,Shower

## BAGUETTE BEIGE GREY MIX MOSAIC GLASS METAL INTERLOCKING MOSAIC