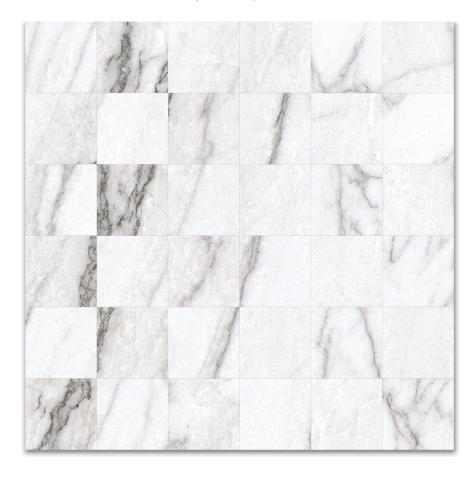

## PRODUCT 2X2 MOSAIC-POLISHED GLAMOUR WHITE

Tile | 12"x12" | Porcelain

## **TECHNICAL DATA**

CODE: QUMY-GL-MP

NAME: 2X2 Mosaic-Polished Glamour White

SIZE: 12"x12" SERIES: Mystique FINISH: Polished LOOK: Marble Look FAMILY: Tile

FROST RESISTANCE: Yes MOSAIC TYPE: 2"x2"

PEI: 4

RECTIFIED: Yes SHADE VARIATION: V4 STYLE: Contemporary

SUITABLE FOR: Indoor|Shower

TYPOLOGY: Porcelain
TYPE OF PIECE: Mosaic
USE: Floor and Wall

NOTES: •MADE IN THE USA •Products containing as much as 45% recycled content. • Post-consumer recycled content levels as much as 3%. • Zero industrial wastewater discharge. • A 99% internal process recycling rate. • Local sourcing of >95% raw materials (within 500-mile radius of factory) resulting in low transportation related