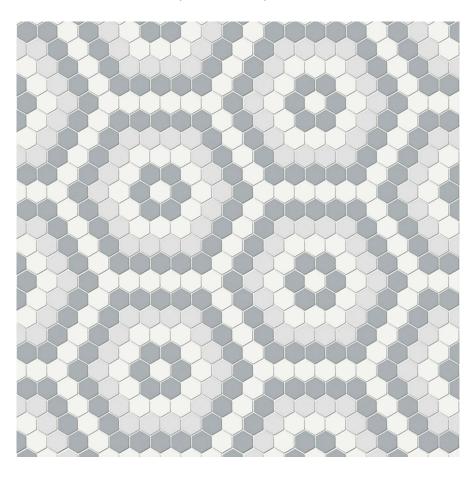

## PRODUCT AFTERNOON BLEND MATTE HEXAGON PATTERN MOSAIC

Tile | 8.31"x14.45" | Porcelain

## **TECHNICAL DATA**

CODE: QUTR-AF-M22M

NAME: Afternoon Blend Matte Hexagon Pattern Mosaic

SIZE: 8.31"x14.45" SERIES: Traditions FINISH: Matt LOOK: Mono-color FAMILY: Tile

FROST RESISTANCE: Yes MOSAIC TYPE: Mesh-Mounted

STYLE: Classic

SUITABLE FOR: Backsplash,Indoor

TYPOLOGY: Porcelain TYPE OF PIECE: Mosaic USE: Floor and Wall

## **AFTERNOON BLEND MATTE HEXAGON PATTERN MOSAIC**