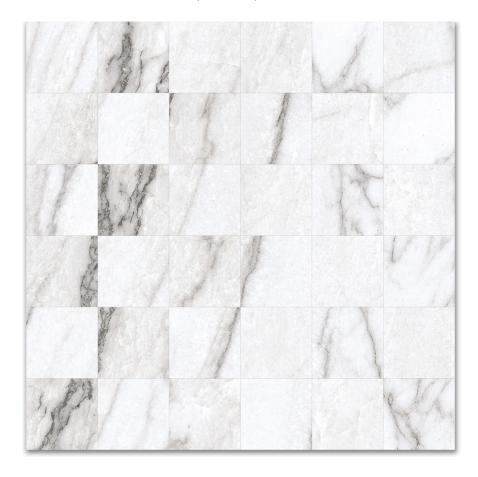

## PRODUCT 2X2 MOSAIC-MATTE GLAMOUR WHITE

Tile | 12"x12" | Porcelain

## **TECHNICAL DATA**

CODE: QUMY-GL-MM

NAME: 2X2 Mosaic-Matte Glamour White

SIZE: 12"x12" SERIES: Mystique FINISH: Matt LOOK: Marble Look FAMILY: Tile

FROST RESISTANCE: Yes MOSAIC TYPE: 2"x2"

PEI: 4

RECTIFIED: Yes SHADE VARIATION: V4 STYLE: Contemporary