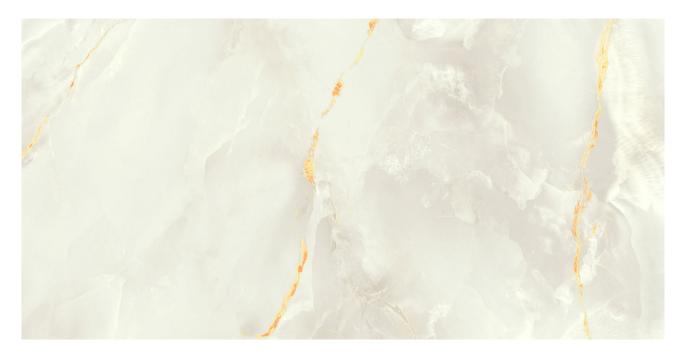

# PRODUCT VENEZIA 12X24\" CREAM

Tile | 12"x24" | Porcelain





## **GRAPHIC VARIETY**













## **ROOM SCENES**





#### **TECHNICAL DATA**

CODE: QUVN-CR-F1

NAME: Venezia 12x24" Cream

SIZE: 12"x24" SERIES: Venezia FINISH: Matte LOOK: Marble Look FAMILY: Tile

FROST RESISTANCE: Yes

PEI: 4

SHADE VARIATION: 8 mm SUITABLE FOR: Indoor,Shower

TYPOLOGY: Porcelain TYPE OF PIECE: Field tile USE: Floor and Wall



#### **PACKING**

|         |              | BOX |       |    | PALLET |       |    |
|---------|--------------|-----|-------|----|--------|-------|----|
| Size    | Product type | pcs | sqft  | lb | boxes  | sqft  | lb |
| 12"x24" | Field tile   | 7   | 13.56 |    | 40     | 542.4 |    |

**WARNING** The information contained in this packing list is for guidance only, the contents of the packing may vary. Please consult our sales rep