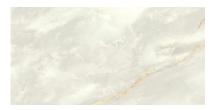

## **GRAPHIC VARIETY**

#### **TECHNICAL DATA**

CODE: QUVN-CR-F1

NAME: Venezia 12x24" Cream

SIZE: 12"x24" SERIES: Venezia FINISH: Matte LOOK: Marble Look FAMILY: Tile

FROST RESISTANCE: Yes

PEI: 4

SHADE VARIATION: 8 mm SUITABLE FOR: Indoor,Shower