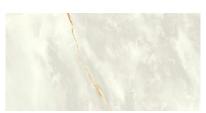

## **GRAPHIC VARIETY**

#### **TECHNICAL DATA**

CODE: QUVN-CR-F1

NAME: Venezia 12x24" Cream

SIZE: 12"x24" SERIES: Venezia FINISH: Matte LOOK: Marble Look FAMILY: Tile

FROST RESISTANCE: Yes

PEI: 4

SHADE VARIATION: 8 mm SUITABLE FOR: Indoor,Shower