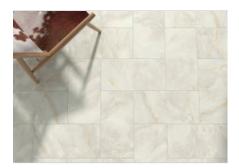

# PRODUCT VENEZIA 12X24\" CREAM

Tile | 12"x24" | Porcelain





## **GRAPHIC VARIETY**













## **ROOM SCENES**





#### **TECHNICAL DATA**

CODE: QUVN-CR-F1

NAME: Venezia 12x24" Cream

SIZE: 12"x24" SERIES: Venezia FINISH: Matte LOOK: Marble Look FAMILY: Tile

FROST RESISTANCE: Yes

PEI: 4

SHADE VARIATION: 8 mm SUITABLE FOR: Indoor,Shower

TYPOLOGY: Porcelain TYPE OF PIECE: Field tile USE: Floor and Wall



#### **PACKING**

|         |              | BOX |       |    | PALLET |       |    |
|---------|--------------|-----|-------|----|--------|-------|----|
| Size    | Product type | pcs | sqft  | lb | boxes  | sqft  | lb |
| 12"x24" | Field tile   | 7   | 13.56 |    | 40     | 542.4 |    |

**WARNING** The information contained in this packing list is for guidance only, the contents of the packing may vary. Please consult our sales representatives for an exact list.