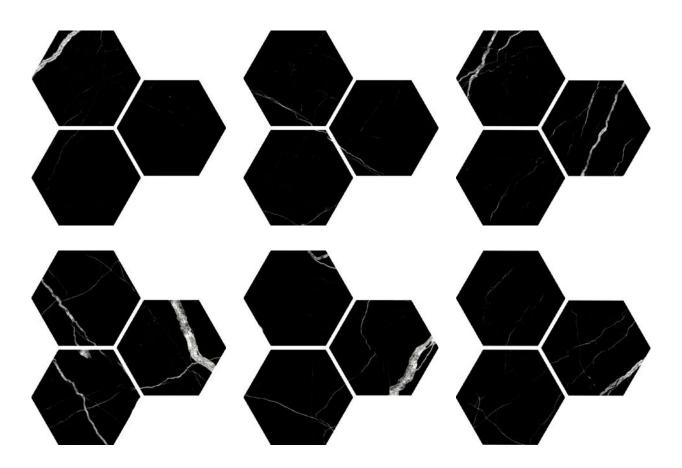

## PRODUCT TREASURE MIDNIGHT NERO 6\" CARVED HEXAGON

Tile | 6"x6" | Porcelain





## **GRAPHIC VARIETY**





## **TECHNICAL DATA**

CODE: QUTS-MI-5M

NAME: Treasure Midnight Nero 6" Carved Hexagon

SIZE: 6"x6" SERIES: Treasure FINISH: Carved LOOK: Marble Look FAMILY: Tile

FROST RESISTANCE: Yes

PEI: 4

SHADE VARIATION: V3 STYLE: Contemporary

SUITABLE FOR: Indoor|Shower|Backsplash

TYPOLOGY: Porcelain TYPE OF PIECE: Field Tile USE: Floor and Wall





## **PACKING**

|       |              | BOX |      |    | PALLET |      |    |
|-------|--------------|-----|------|----|--------|------|----|
| Size  | Product type | pcs | sqft | lb | boxes  | sqft | lb |
| 6"x6" |              |     |      |    |        |      |    |

**WARNING** The information contained in this packing list is for guidance only, the contents of the packing may vary. Please consult our sales representatives for an exact li