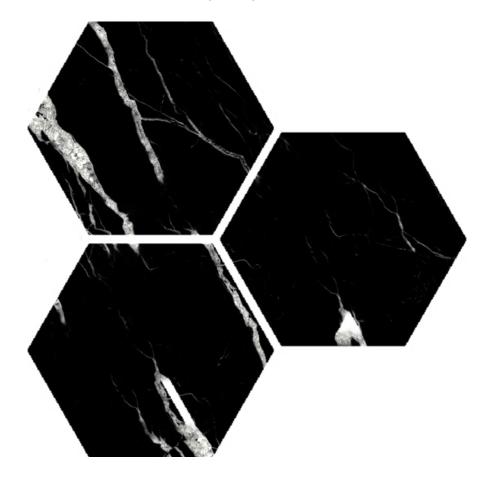

## PRODUCT TREASURE MIDNIGHT NERO 6\" CARVED HEXAGON

Tile | 6"x6" | Porcelain





## **GRAPHIC VARIETY**





## **TECHNICAL DATA**

CODE: QUTS-MI-5M

NAME: Treasure Midnight Nero 6" Carved Hexagon

SIZE: 6"x6" SERIES: Treasure FINISH: Carved LOOK: Marble Look FAMILY: Tile

FROST RESISTANCE: Yes

PEI: 4

SHADE VARIATION: V3 STYLE: Contemporary

SUITABLE FOR: Indoor|Shower|Backsplash

TYPOLOGY: Porcelain TYPE OF PIECE: Field Tile USE: Floor and Wall





## **PACKING**

|       |              | BOX |      |    | PALLET |      |    |
|-------|--------------|-----|------|----|--------|------|----|
| Size  | Product type | pcs | sqft | lb | boxes  | sqft | lb |
| 6"x6" |              |     |      |    |        |      |    |

**WARNING** The information contained in this packing list is for guidance only, the contents of the packing may vary. Please consult our sales rep