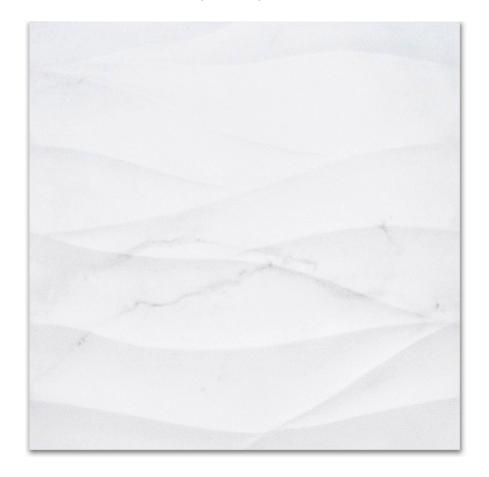

## PRODUCT 24X24 CALACATTA AMBRA

Tile | 24"x24" | Porcelain

## **TECHNICAL DATA**

CODE: VAG2040A

NAME: 24X24 Calacatta Ambra

SIZE: 24"x24"

SERIES: Calacatta\_V12

FINISH: Polish LOOK: Marble Look FAMILY: Tile

FROST RESISTANCE: Yes

RECTIFIED: Yes STYLE: Classic