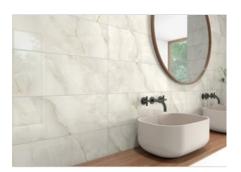

# PRODUCT VENEZIA 10X30\" GREY

Tile | 10"x30" | Porcelain





## **GRAPHIC VARIETY**











## **ROOM SCENES**





#### **TECHNICAL DATA**

CODE: QUVN-GR-W1

NAME: Venezia 10X30" Grey

SIZE: 10"x30" SERIES: Venezia FINISH: Gloss LOOK: Marble Look FAMILY: Tile

FROST RESISTANCE: Yes SHADE VARIATION: 9 mm SUITABLE FOR: Indoor,Shower

TYPOLOGY: Porcelain
TYPE OF PIECE: Field tile

USE: Wall only



#### **PACKING**

|         |              | BOX |      |    | PALLET |      |    |
|---------|--------------|-----|------|----|--------|------|----|
| Size    | Product type | pcs | sqft | lb | boxes  | sqft | lb |
| 10"x30" |              |     |      |    |        |      |    |

**WARNING** The information contained in this packing list is for guidance only, the contents of the packing may vary. Please consult our sales representatives for an exact list.