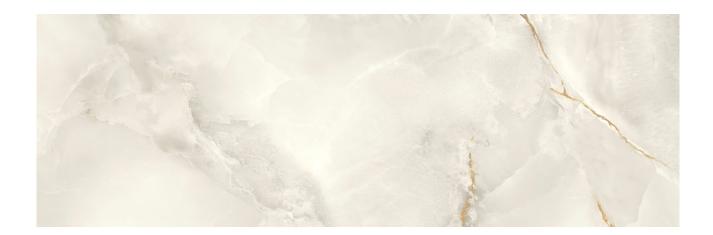

# PRODUCT VENEZIA 10X30\" GREY

Tile | 10"x30" | Porcelain

## **GRAPHIC VARIETY**