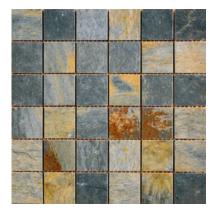

## PRODUCT VOLCANO 2X2 MOSAIC

Tile | 12"x12" | Porcelain

## **TECHNICAL DATA**

CODE: QUVT-VO-M NAME: Volcano 2x2 Mosaic SIZE: 12"x12" SERIES: Vermont Slate FINISH: Matt LOOK: Slate Stone Look FAMILY: Tile FROST RESISTANCE: Yes MOSAIC TYPE: 2"x2" PEI: 4 STYLE: Contemporary SUITABLE FOR: Backsplash,Indoor,Shower TYPOLOGY: Porcelain TYPE OF PIECE: Mosaic USE: Floor and Wall