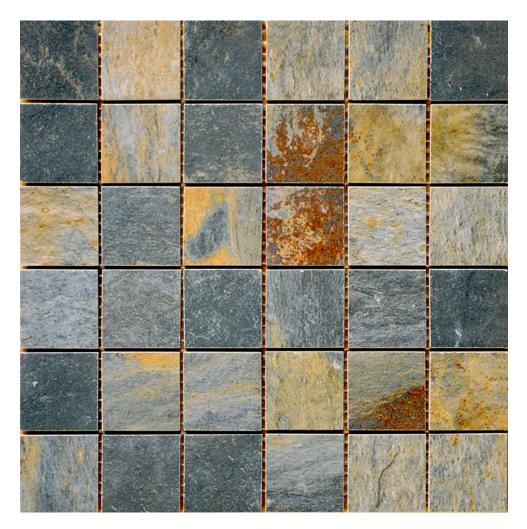

## PRODUCT VOLCANO 2X2 MOSAIC

Tile | 12"x12" | Porcelain

## **GRAPHIC VARIETY**

## **TECHNICAL DATA**

CODE: QUVT-VO-M NAME: Volcano 2x2 Mosaic SIZE: 12"x12" SERIES: Vermont Slate FINISH: Matt LOOK: Slate Stone Look FAMILY: Tile FROST RESISTANCE: Yes MOSAIC TYPE: 2"x2" PEI: 4 STYLE: Contemporary SUITABLE FOR: Backsplash,Indoor,Shower TYPOLOGY: Porcelain TYPE OF PIECE: Mosaic USE: Floor and Wall