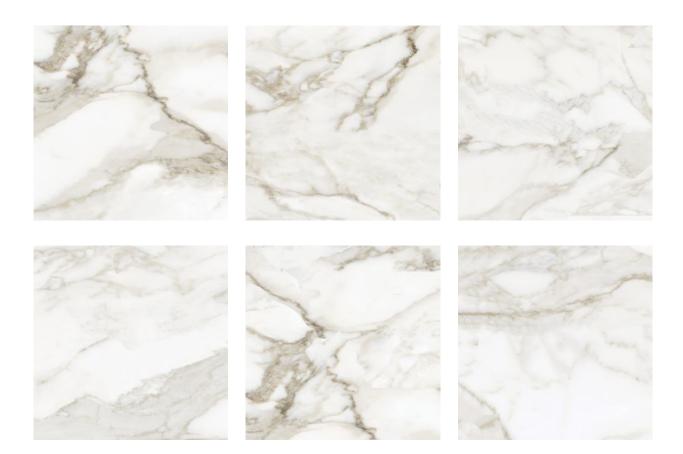

# PRODUCT FLORENCE 13X13F CALACATTA MATTE

Tile | 13"x13" | Glazed Porcelain





## **GRAPHIC VARIETY**





## **ROOM SCENES**





#### **TECHNICAL DATA**

CODE: QUFC-CC-1

NAME: Florence 13X13F Calacatta Matte

SIZE: 13"x13" SERIES: Florence FINISH: Matte LOOK: Marble Look

BREAKING STRENGHT: >350 - >1600 CHEMICAL RESISTANCE: CLASS A

DCOF: MATTE ≥0.60 STATUS: Coming Soon

FAMILY: Tile

FROST RESISTANCE: Yes

PEI: 4

R VALUE: MATTE R10 SHADE VARIATION: V3

STAIN RESISTANCE: CLASS A & 5 STYLE: Traditional, Contemporary

SUITABLE FOR: Indoor, Outdoor, Pool, Backsplash, Shower

TYPOLOGY: Glazed Porcelain THICKNESS: 7.6 mm TYPE OF PIECE: Field Tile USE: Floor and Wall

WATER ABSORPTION: <=0.5%



#### **PACKING**

|         |              | BOX |      |    | PALLET |      |    |
|---------|--------------|-----|------|----|--------|------|----|
| Size    | Product type | pcs | sqft | lb | boxes