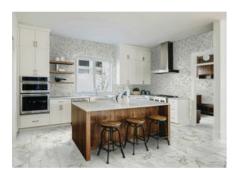

# PRODUCT FLORENCE 13X13F CALACATTA MATTE

Tile | 13"x13" | Glazed Porcelain





## **GRAPHIC VARIETY**





## **ROOM SCENES**





#### **TECHNICAL DATA**

CODE: QUFC-CC-1

NAME: Florence 13X13F Calacatta Matte

SIZE: 13"x13" SERIES: Florence FINISH: Matte LOOK: Marble Look

BREAKING STRENGHT: >350 - >1600 CHEMICAL RESISTANCE: CLASS A

DCOF: MATTE ≥0.60 STATUS: Coming Soon

FAMILY: Tile

FROST RESISTANCE: Yes

PEI: 4

R VALUE: MATTE R10 SHADE VARIATION: V3

STAIN RESISTANCE: CLASS A & 5 STYLE: Traditional, Contemporary

SUITABLE FOR: Indoor, Outdoor, Pool, Backsplash, Shower

TYPOLOGY: Glazed Porcelain THICKNESS: 7.6 mm TYPE OF PIECE: Field Tile USE: Floor and Wall

WATER ABSORPTION: <=0.5%



#### **PACKING**

|         |              | BOX |      |    | PALLET |      |    |
|---------|--------------|-----|------|----|--------|------|----|
| Size    | Product type | pcs | sqft | lb | boxes  | sqft | lb |
| 13"x13