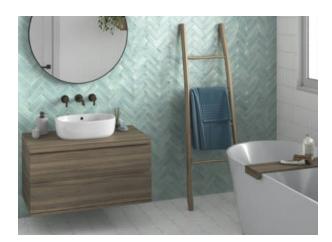

# PRODUCT LISBON 2X6\" WHITE

Tile | 2"x6" | Porcelain





## **GRAPHIC VARIETY**





# **DETAILS**





## **ROOM SCENES**





#### **TECHNICAL DATA**

CODE: QULI-WH-1

NAME: Lisbon 2x6" White

SIZE: 2"x6" SERIES: Lisbon FINISH: Matt LOOK: Hand-crafted

FAMILY: Tile

FROST RESISTANCE: Yes

PEI: 5

SHADE VARIATION: V2 STYLE: Traditional

SUITABLE FOR: Backsplash|Indoor

TYPOLOGY: Porcelain TYPE OF PIECE: Field Tile USE: Floor and Wall



#### **PACKING**

|       |              | BOX |      |    | PALLET |        |    |
|-------|--------------|-----|------|----|--------|--------|----|
| Size  | Product type | pcs | sqft | lb | boxes  | sqft   | lb |
| 2"x6" | Field Tile   | 60  | 4.84 |    | 136    | 658.24 |    |

**WARNING** The information contained in this packing list is for guidance only, the contents of the packing may vary. Please consult our sales representatives for an exact li