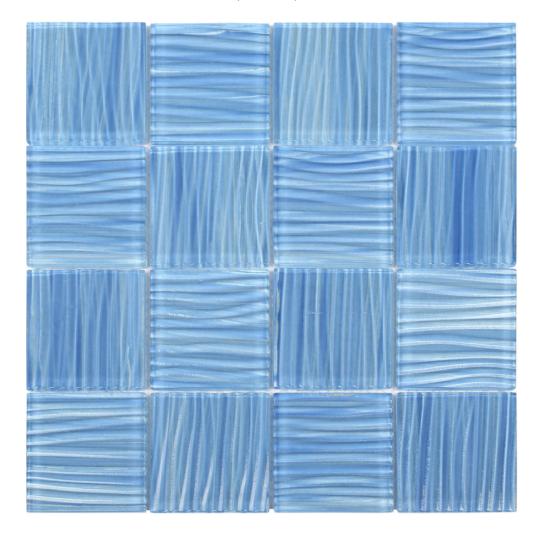

## PRODUCT 3\"X3\" GLASS POOL STRIPED LIGHT BLUE MOSAIC

Tile | 12"x12" | Glass

## **TECHNICAL DATA**

CODE: RVCHAWV149

NAME: 3"X3" Glass Pool Striped Light Blue Mosaic

SIZE: 12"x12"

SERIES: Chelsea Collection LOOK: Multi-Look Mosaics

FAMILY: Tile

SUITABLE FOR: Backsplash,Indoor,Outdoor,Shower,Pool

TYPOLOGY: Glass
TYPE OF PIECE: Mosaic

USE: Wall only