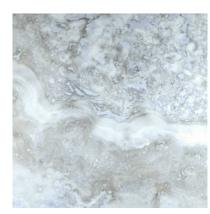

# PRODUCT AZZURRO 24X24

Tile | 24"x24" | Porcelain





## **GRAPHIC VARIETY**

















## **ROOM SCENES**







#### **TECHNICAL DATA**

CODE: QUSI-AZ-F4 NAME: Azzurro 24X24

SIZE: 24"x24" SERIES: Siena FINISH: Matt LOOK: Marble Look FAMILY: Tile

FROST RESISTANCE: Yes

**PEI**: 4

STYLE: Contemporary

SUITABLE FOR: Indoor, Shower

TYPOLOGY: Porcelain TYPE OF PIECE: Field Tile USE: Floor and Wall



#### **PACKING**

|         | BOX          |     |      | PALLET |       |      |    |
|---------|--------------|-----|------|--------|-------|------|----|
| Size    | Product type | pcs | sqft | lb     | boxes | sqft | lb |
| 24"x24" | Field Tile   | 4   | 15.5 |        | 36    | 558  |    |

**WARNING** The information contained in this packing list is for guidance only, the contents of the packing may vary. Please consult our sales representatives for an exact list.