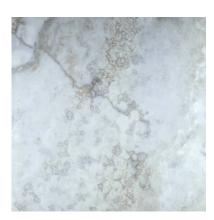

# PRODUCT AZZURRO 24X24

Tile | 24"x24" | Porcelain





## **GRAPHIC VARIETY**

















## **ROOM SCENES**







#### **TECHNICAL DATA**

CODE: QUSI-AZ-F4 NAME: Azzurro 24X24

SIZE: 24"x24" SERIES: Siena FINISH: Matt LOOK: Marble Look FAMILY: Tile

FROST RESISTANCE: Yes

**PEI**: 4

STYLE: Contemporary

SUITABLE FOR: Indoor, Shower

TYPOLOGY: Porcelain TYPE OF PIECE: Field Tile USE: Floor and Wall



#### **PACKING**

|         | BOX          |     |      | PALLET |       |      |    |
|---------|--------------|-----|------|--------|-------|------|----|
| Size    | Product type | pcs | sqft | lb     | boxes | sqft | lb |
| 24"x24" | Field Tile   | 4   | 15.5 |        | 36    | 558  |    |

**WARNING** The information contained in this packing list is for guidance only, the contents of the packing may vary. Please consult our sales representatives for an exact list.