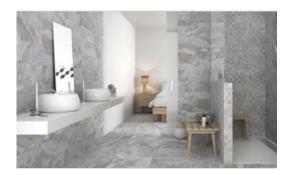

# PRODUCT AZZURRO 24X24

Tile | 24"x24" | Porcelain





## **GRAPHIC VARIETY**

















## **ROOM SCENES**







#### **TECHNICAL DATA**

CODE: QUSI-AZ-F4 NAME: Azzurro 24X24

SIZE: 24"x24" SERIES: Siena FINISH: Matt LOOK: Marble Look FAMILY: Tile

FROST RESISTANCE: Yes

**PEI**: 4

STYLE: Contemporary

SUITABLE FOR: Indoor, Shower

TYPOLOGY: Porcelain TYPE OF PIECE: Field Tile USE: Floor and Wall



#### **PACKING**

|         | BOX          |     |      | PALLET |       |      |    |
|---------|--------------|-----|------|--------|-------|------|----|
| Size    | Product type | pcs | sqft | lb     | boxes | sqft | lb |
| 24"x24" | Field Tile   | 4   | 15.5 |        | 36    | 558  |    |

**WARNING** The information contained in this packing list is for guidance only, the contents of the packing may vary. Please consult our sales representatives for an exact list.