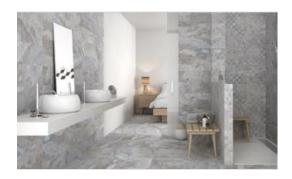

# PRODUCT AZZURRO 24X24

Tile | 24"x24" | Porcelain





## **GRAPHIC VARIETY**

















## **ROOM SCENES**







#### **TECHNICAL DATA**

CODE: QUSI-AZ-F4 NAME: Azzurro 24X24

SIZE: 24"x24" SERIES: Siena FINISH: Matt LOOK: Marble Look FAMILY: Tile

FROST RESISTANCE: Yes

**PEI**: 4

STYLE: Contemporary

SUITABLE FOR: Indoor, Shower

TYPOLOGY: Porcelain TYPE OF PIECE: Field Tile USE: Floor and Wall



#### **PACKING**

|         | BOX          |     |      | PALLET |       |      |    |
|---------|--------------|-----|------|--------|-------|------|----|
| Size    | Product type | pcs | sqft | lb     | boxes | sqft | lb |
| 24"x24" | Field Tile   | 4   | 15.5 |        | 36    | 558  |    |

**WARNING** The information contained in this packing list is for guidance only, the contents of the packing may vary. Please consult our sales representatives for an exact list.