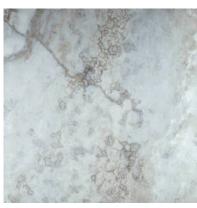

# PRODUCT AZZURRO 24X24

Tile | 24"x24" | Porcelain





## **GRAPHIC VARIETY**

















## **ROOM SCENES**







#### **TECHNICAL DATA**

CODE: QUSI-AZ-F4 NAME: Azzurro 24X24

SIZE: 24"x24" SERIES: Siena FINISH: Matt LOOK: Marble Look FAMILY: Tile

FROST RESISTANCE: Yes

**PEI**: 4

STYLE: Contemporary

SUITABLE FOR: Indoor, Shower

TYPOLOGY: Porcelain TYPE OF PIECE: Field Tile USE: Floor and Wall



#### **PACKING**

|         | BOX          |     |      | PALLET |       |      |    |
|---------|--------------|-----|------|--------|-------|------|----|
| Size    | Product type | pcs | sqft | lb     | boxes | sqft | lb |
| 24"x24" | Field Tile   | 4   | 15.5 |        | 36    | 558  |    |

**WARNING** The information contained in this packing list is for guidance only, the contents of the packing may vary. Please consult our sales representatives for an exact list.