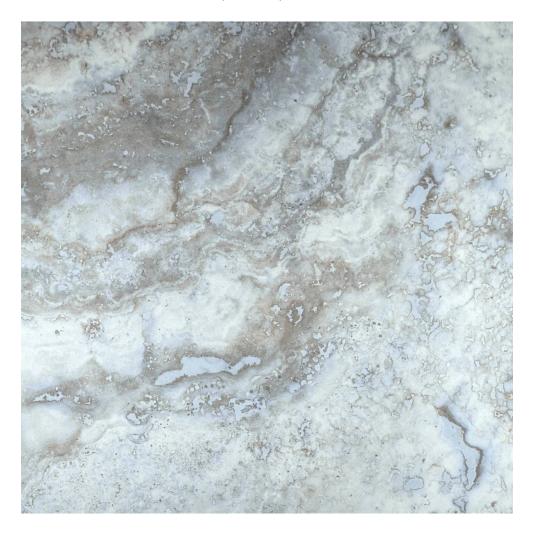

# PRODUCT AZZURRO 24X24

Tile | 24"x24" | Porcelain





## **GRAPHIC VARIETY**

















## **ROOM SCENES**







#### **TECHNICAL DATA**

CODE: QUSI-AZ-F4 NAME: Azzurro 24X24

SIZE: 24"x24" SERIES: Siena FINISH: Matt LOOK: Marble Look FAMILY: Tile

FROST RESISTANCE: Yes

**PEI**: 4

STYLE: Contemporary

SUITABLE FOR: Indoor, Shower

TYPOLOGY: Porcelain TYPE OF PIECE: Field Tile USE: Floor and Wall



#### **PACKING**

|         | BOX          |     |      | PALLET |       |      |    |
|---------|--------------|-----|------|--------|-------|------|----|
| Size    | Product type | pcs | sqft | lb     | boxes | sqft | lb |
| 24"x24" | Field Tile   | 4   | 15.5 |        | 36    | 558  |    |

**WARNING** The information contained in this packing list is for guidance only, the contents of the packing may vary. Please consult our sales