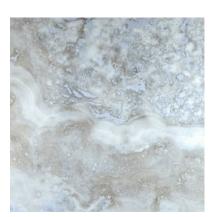

# PRODUCT AZZURRO 24X24

Tile | 24"x24" | Porcelain





## **GRAPHIC VARIETY**

















## **ROOM SCENES**







#### **TECHNICAL DATA**

CODE: QUSI-AZ-F4 NAME: Azzurro 24X24

SIZE: 24"x24" SERIES: Siena FINISH: Matt LOOK: Marble Look FAMILY: Tile

FROST RESISTANCE: Yes

**PEI**: 4

STYLE: Contemporary

SUITABLE FOR: Indoor, Shower

TYPOLOGY: Porcelain TYPE OF PIECE: Field Tile USE: Floor and Wall



#### **PACKING**

|         | BOX          |     |      | PALLET |       |      |    |
|---------|--------------|-----|------|--------|-------|------|----|
| Size    | Product type | pcs | sqft | lb     | boxes | sqft | lb |
| 24"x24" | Field Tile   | 4   | 15.5 |        | 36    | 558  |    |

**WARNING** The information contained in this packing list is for guidance only, the contents of the packing may vary. Please consult our sales representatives for an exact list.