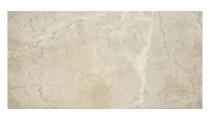

# PRODUCT 10X20 IVORY

Tile | 10"x20" | Glazed Porcelain

# **GRAPHIC VARIETY**

### **TECHNICAL DATA**

CODE: AC65-022 NAME: 10X20 Ivory SIZE: 10"x20" SERIES: Regency FINISH: Gloss LOOK: Marble Look FAMILY: Tile STYLE: Classic

SUITABLE FOR: Indoor|Shower TYPOLOGY: Glazed Porcelain TYPE OF PIECE: Field Tile USE: Floor and Wall