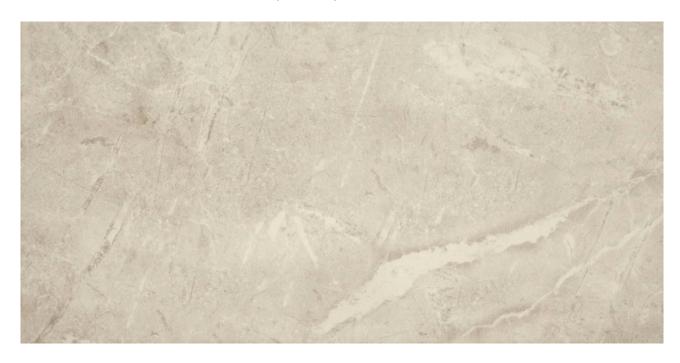

# PRODUCT 10X20 IVORY

Tile | 10"x20" | Glazed Porcelain

### **TECHNICAL DATA**

CODE: AC65-022 NAME: 10X20 Ivory SIZE: 10"x20" SERIES: Regency FINISH: Gloss LOOK: Marble Look FAMILY: Tile STYLE: Classic

SUITABLE FOR: Indoor|Shower TYPOLOGY: Glazed Porcelain TYPE OF PIECE: Field Tile USE: Floor and Wall