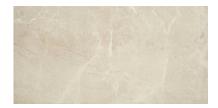

# PRODUCT 10X20 IVORY

Tile | 10"x20" | Glazed Porcelain

# **GRAPHIC VARIETY**

### **TECHNICAL DATA**

CODE: AC65-022 NAME: 10X20 Ivory SIZE: 10"x20" SERIES: Regency FINISH: Gloss LOOK: Marble Look FAMILY: Tile STYLE: Classic

SUITABLE FOR: Indoor|Shower TYPOLOGY: Glazed Porcelain TYPE OF PIECE: Field Tile USE: Floor and Wall