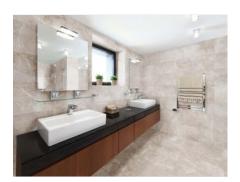

# PRODUCT 10X20 IVORY

Tile | 10"x20" | Glazed Porcelain





# **GRAPHIC VARIETY**













# **ROOM SCENES**





### **TECHNICAL DATA**

CODE: AC65-022 NAME: 10X20 Ivory SIZE: 10"x20" SERIES: Regency FINISH: Gloss LOOK: Marble Look FAMILY: Tile STYLE: Classic

SUITABLE FOR: Indoor|Shower TYPOLOGY: Glazed Porcelain TYPE OF PIECE: Field Tile USE: Floor and Wall



### **PACKING**

|         |              | BOX |       |       | PALLET |        |         |
|---------|--------------|-----|-------|-------|--------|--------|---------|
| Size    | Product type | pcs | sqft  | lb    | boxes  | sqft   | lb      |
| 10"x20" | Field Tile   | 8   | 10.76 | 31.28 | 63     | 677.88 | 1970.64 |

**WARNING** The information contained in this packing list is for guidance only, the contents of the packing may vary. Please consult our sales representatives for an exact list.