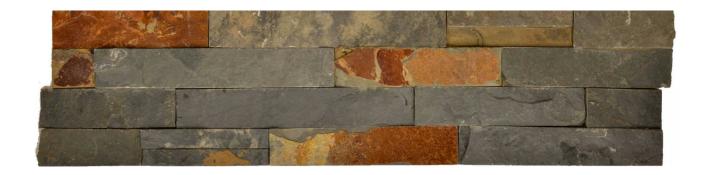

## PRODUCT 6X24 SIERRA CORNER

Tile | 6"x24" | Natural Stone

## **GRAPHIC VARIETY**

## **TECHNICAL DATA**

CODE: ACNS303

NAME: 6X24 Sierra Corner

SIZE: 6"x24"

SERIES: Ledgerstone

FINISH: Matt LOOK: Stone Look FAMILY: Tile STYLE: Traditional

SUITABLE FOR: Indoor|Backsplash

TYPOLOGY: Natural Stone TYPE OF PIECE: Field Tile