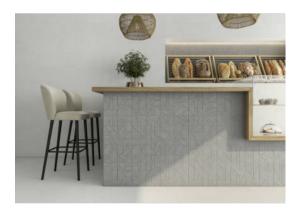

# PRODUCT ASHLAND 6X24 WHITE

Tile | 6"x24" | Porcelain





## **GRAPHIC VARIETY**









## **ROOM SCENES**







#### **TECHNICAL DATA**

CODE: QUAS-WH-2

NAME: Ashland 6X24 White

SIZE: 6"x24" SERIES: Ashland FINISH: Matt LOOK: Concrete FAMILY: Tile

FROST RESISTANCE: Yes

PEI: 4

RECTIFIED: Yes SHADE VARIATION: V2 STYLE: Contemporary

SUITABLE FOR: Indoor|Shower|Outdoor

TYPOLOGY: Porcelain
TYPE OF PIECE: Field Tile
USE: Floor and Wall



#### **PACKING**

|        |              | BOX |      |    | PALLET |        |    |
|--------|--------------|-----|------|----|--------|--------|----|
| Size   | Product type | pcs | sqft | lb | boxes  | sqft   | lb |
| 6"x24" | Field Tile   | 4   | 3.88 |    | 128    | 496.64 |    |

**WARNING** The information contained in this packing list is for guidance only, the contents of the packing may vary. Please consult our sales representatives for an exact li