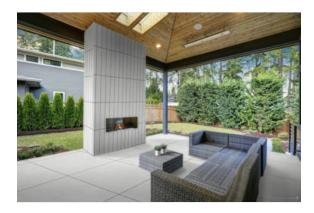

# PRODUCT ASHLAND 6X24 WHITE

Tile | 6"x24" | Porcelain





## **GRAPHIC VARIETY**









## **ROOM SCENES**







#### **TECHNICAL DATA**

CODE: QUAS-WH-2

NAME: Ashland 6X24 White

SIZE: 6"x24" SERIES: Ashland FINISH: Matt LOOK: Concrete FAMILY: Tile

FROST RESISTANCE: Yes

PEI: 4

RECTIFIED: Yes SHADE VARIATION: V2 STYLE: Contemporary

SUITABLE FOR: Indoor|Shower|Outdoor

TYPOLOGY: Porcelain
TYPE OF PIECE: Field Tile
USE: Floor and Wall



#### **PACKING**

|        |              | BOX |      |    | PALLET |        |    |
|--------|--------------|-----|------|----|--------|--------|----|
| Size   | Product type | pcs | sqft | lb | boxes  | sqft   | lb |
| 6"x24" | Field Tile   | 4   | 3.88 |    | 128    | 496.64 |    |

**WARNING** The information contained in this packing list is for guidance only, the contents of the packing may vary. Please consult our sales representatives for an exact list