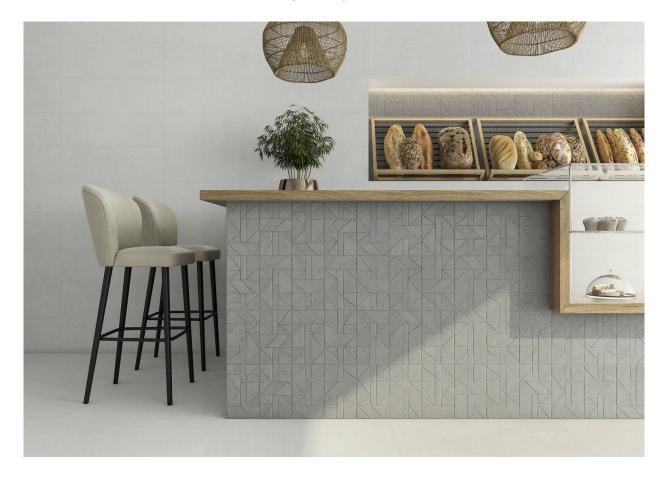

# PRODUCT ASHLAND 6X24 WHITE

Tile | 6"x24" | Porcelain





## **GRAPHIC VARIETY**









## **ROOM SCENES**







#### **TECHNICAL DATA**

CODE: QUAS-WH-2

NAME: Ashland 6X24 White

SIZE: 6"x24" SERIES: Ashland FINISH: Matt LOOK: Concrete FAMILY: Tile

FROST RESISTANCE: Yes

PEI: 4

RECTIFIED: Yes SHADE VARIATION: V2 STYLE: Contemporary

SUITABLE FOR: Indoor|Shower|Outdoor

TYPOLOGY: Porcelain
TYPE OF PIECE: Field Tile
USE: Floor and Wall



#### **PACKING**

|        |              | BOX |      |    | PALLET |        |    |
|--------|--------------|-----|------|----|--------|--------|----|
| Size   | Product type | pcs | sqft | lb | boxes  | sqft   | lb |
| 6"x24" | Field Tile   | 4   | 3.88 |    | 128    | 496.64 |    |

**WARNING** The information contained in this packing list is for guidance only, the contents of the packing may vary.