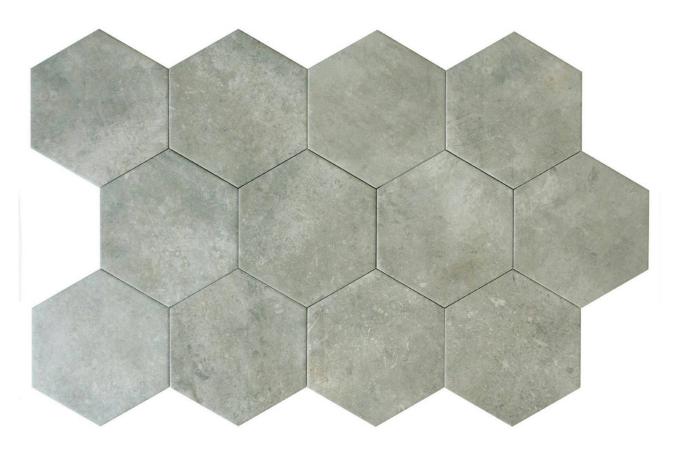

## DETAILS

# PRODUCT SEVILLE 5.5X6.3" GREY HEXAGON

Tile | 5.5"x6.3" | Porcelain