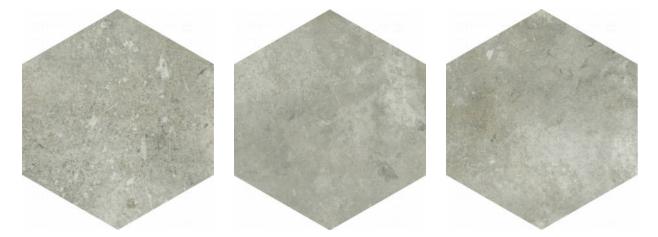

# PRODUCT SEVILLE 5.5X6.3" GREY HEXAGON

Tile | 5.5"x6.3" | Porcelain





### **GRAPHIC VARIETY**





## DETAILS





#### **ROOM SCENES**





## **TECHNICAL DATA**

CODE: QUSE-GR-1 NAME: Seville 5.5X6.3" Grey Hexagon SIZE: 5.5"x6.3" SERIES: Seville FINISH: Matt LOOK: Concrete FAMILY: Tile FROST RESISTANCE: Yes PEI: 4 STYLE: Traditional SUITABLE FOR: Backsplash|Indoor|Outdoor|Pool|Shower TYPOLOGY: Porcelain TYPE OF PIECE: Field Tile USE: Floor and Wall



#### PACKING

|           |              | BOX |      |    | PALLET |       |    |
|-----------|--------------|-----|------|----|--------|-------|----|
| Size      | Product type | pcs | sqft | lb | boxes  | sqft  | lb |
| 5.5"x6.3" | Field Tile   | 26  | 4.74 |    | 105    | 497.7 |    |

**WARNING** The information contained in this packing list is for guidance only, the contents of the packing may vary. Please consult our sales re