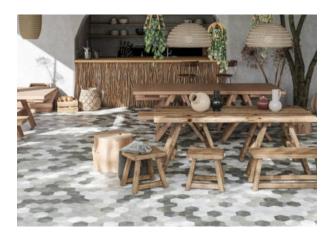

# PRODUCT SEVILLE 5.5X6.3" GREY HEXAGON

Tile | 5.5"x6.3" | Porcelain





### **GRAPHIC VARIETY**





## DETAILS





#### **ROOM SCENES**





## **TECHNICAL DATA**

CODE: QUSE-GR-1 NAME: Seville 5.5X6.3" Grey Hexagon SIZE: 5.5"x6.3" SERIES: Seville FINISH: Matt LOOK: Concrete FAMILY: Tile FROST RESISTANCE: Yes PEI: 4 STYLE: Traditional SUITABLE FOR: Backsplash|Indoor|Outdoor|Pool|Shower TYPOLOGY: Porcelain TYPE OF PIECE: Field Tile USE: Floor and Wall



#### PACKING

|           |              | BOX |      |    | PALLET |       |    |
|-----------|--------------|-----|------|----|--------|-------|----|
| Size      | Product type | pcs | sqft | lb | boxes  | sqft  | lb |
| 5.5"x6.3" | Field Tile   | 26  | 4.74 |    | 105    | 497.7 |    |

**WARNING** The information contained in this packing list is for guidance only, the contents of the packing may vary. Please consult our sales representatives fo