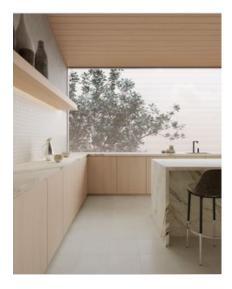

# PRODUCT CONCORD 2X2 MOSAIC DAWN MATTE

Tile | 12"x12" | Glazed Porcelain





## **GRAPHIC VARIETY**









## **ROOM SCENES**











#### **TECHNICAL DATA**

CODE: QUCN-DA-M

NAME: Concord 2X2 Mosaic Dawn Matte

SIZE: 12"x12" SERIES: Concord FINISH: Matte LOOK: Stone Look

BREAKING STRENGHT: >350 - >1600 CHEMICAL RESISTANCE: CLASS A

DCOF: MATTE ≥0.65 STATUS: Coming Soon

FAMILY: Tile

FROST RESISTANCE: Yes

PEI: 4

R VALUE: MATTE R10 SHADE VARIATION: V3

STAIN RESISTANCE: CLASS A & 5

STYLE: Contemporary

SUITABLE FOR: Indoor, Outdoor, Pool, Backsplash, Shower

TYPOLOGY: Glazed Porcelain

THICKNESS: 8.4 mm
TYPE OF PIECE: Mosaic
USE: Floor and Wall

WATER ABSORPTION: <=0.5%



#### **PACKING**

|         |              | BOX |      |    | PALLET |      |    |
|---------|--------------|-----|------|----|--------|------|----|
| Size    | Product type | pcs | sqft | lb | boxes  | sqft | lb |
| 12"x12" |              |