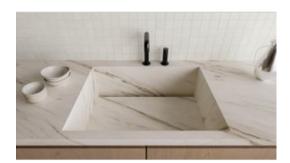

# PRODUCT CONCORD 2X2 MOSAIC DAWN MATTE

Tile | 12"x12" | Glazed Porcelain





## **GRAPHIC VARIETY**









## **ROOM SCENES**











#### **TECHNICAL DATA**

CODE: QUCN-DA-M

NAME: Concord 2X2 Mosaic Dawn Matte

SIZE: 12"x12" SERIES: Concord FINISH: Matte LOOK: Stone Look

BREAKING STRENGHT: >350 - >1600 CHEMICAL RESISTANCE: CLASS A

DCOF: MATTE ≥0.65 STATUS: Coming Soon

FAMILY: Tile

FROST RESISTANCE: Yes

PEI: 4

R VALUE: MATTE R10 SHADE VARIATION: V3

STAIN RESISTANCE: CLASS A & 5

STYLE: Contemporary

SUITABLE FOR: Indoor, Outdoor, Pool, Backsplash, Shower

TYPOLOGY: Glazed Porcelain

THICKNESS: 8.4 mm
TYPE OF PIECE: Mosaic
USE: Floor and Wall

WATER ABSORPTION: <=0.5%



#### **PACKING**

|         |              | BOX |      |    | PALLET |      |    |
|---------|--------------|-----|------|----|--------|------|----|
| Size    | Product type | pcs | sqft | lb | boxes  | sqft | lb |
| 12"x12" |