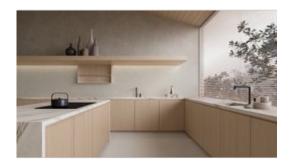

# PRODUCT CONCORD 2X2 MOSAIC DAWN MATTE

Tile | 12"x12" | Glazed Porcelain





## **GRAPHIC VARIETY**









## **ROOM SCENES**











#### **TECHNICAL DATA**

CODE: QUCN-DA-M

NAME: Concord 2X2 Mosaic Dawn Matte

SIZE: 12"x12" SERIES: Concord FINISH: Matte LOOK: Stone Look

BREAKING STRENGHT: >350 - >1600 CHEMICAL RESISTANCE: CLASS A

DCOF: MATTE ≥0.65 STATUS: Coming Soon

FAMILY: Tile

FROST RESISTANCE: Yes

PEI: 4

R VALUE: MATTE R10 SHADE VARIATION: V3

STAIN RESISTANCE: CLASS A & 5

STYLE: Contemporary

SUITABLE FOR: Indoor, Outdoor, Pool, Backsplash, Shower

TYPOLOGY: Glazed Porcelain

THICKNESS: 8.4 mm
TYPE OF PIECE: Mosaic
USE: Floor and Wall

WATER ABSORPTION: <=0.5%



#### **PACKING**

|         |              | BOX |      |    | PALLET |      |    |
|---------|--------------|-----|------|----|--------|------|----|
| Size    | Product type | pcs | sqft | lb | boxes  | sqft | lb |
| 12"x12" |