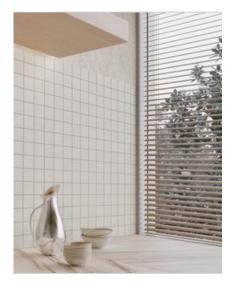

# PRODUCT CONCORD 2X2 MOSAIC DAWN MATTE

Tile | 12"x12" | Glazed Porcelain





## **GRAPHIC VARIETY**









## **ROOM SCENES**











#### **TECHNICAL DATA**

CODE: QUCN-DA-M

NAME: Concord 2X2 Mosaic Dawn Matte

SIZE: 12"x12" SERIES: Concord FINISH: Matte LOOK: Stone Look

BREAKING STRENGHT: >350 - >1600 CHEMICAL RESISTANCE: CLASS A

DCOF: MATTE ≥0.65 STATUS: Coming Soon

FAMILY: Tile

FROST RESISTANCE: Yes

PEI: 4

R VALUE: MATTE R10 SHADE VARIATION: V3

STAIN RESISTANCE: CLASS A & 5

STYLE: Contemporary

SUITABLE FOR: Indoor, Outdoor, Pool, Backsplash, Shower

TYPOLOGY: Glazed Porcelain

THICKNESS: 8.4 mm
TYPE OF PIECE: Mosaic
USE: Floor and Wall

WATER ABSORPTION: <=0.5%



#### **PACKING**

|         |              | BOX |      |    | PALLET |      |    |
|---------|--------------|-----|------|----|--------|------|----|
| Size    | Product type | pcs | sqft | lb | boxes  | sqft | lb |
| 12"x12" |