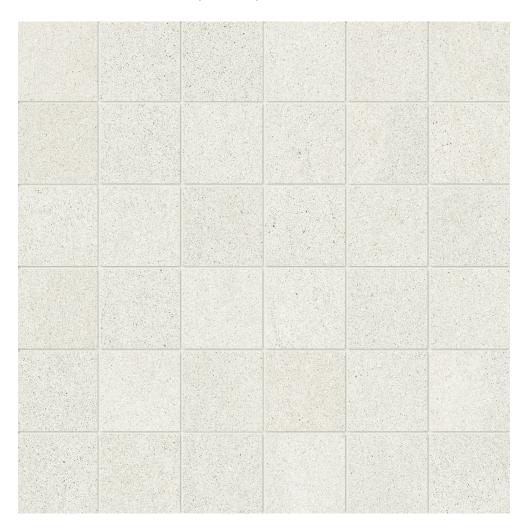

# PRODUCT CONCORD 2X2 MOSAIC DAWN MATTE

Tile | 12"x12" | Glazed Porcelain

## **GRAPHIC VARIETY**