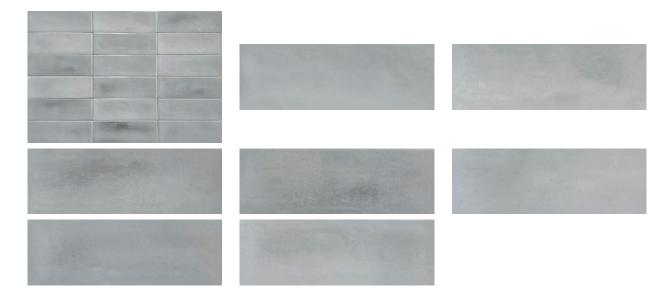

# PRODUCT ARUBA STEEL GLOSS 2X6

Tile | 2"x6" | Porcelain





## **GRAPHIC VARIETY**





## **ROOM SCENES**









#### **TECHNICAL DATA**

CODE: QUAU-ST-1G

NAME: Aruba Steel Gloss 2x6

SIZE: 2"x6" SERIES: Aruba FINISH: Gloss LOOK: Subway Tile FAMILY: Tile

FROST RESISTANCE: Yes

PEI: 4

STYLE: Contemporary

SUITABLE FOR: Indoor, Outdoor, Pool, Backsplash, Shower

TYPOLOGY: Porcelain TYPE OF PIECE: Field Tile USE: Floor and Wall



#### **PACKING**

|       |              | BOX |      |    | PALLET |      |    |
|-------|--------------|-----|------|----|--------|------|----|
| Size  | Product type | pcs | sqft | lb | boxes  | sqft | lb |
| 2"x6" |              |     |      |    |        |      |    |

**WARNING** The information contained in this packing list is for guidance only, the contents of the packing may vary. Please consult our sales representatives for an exac