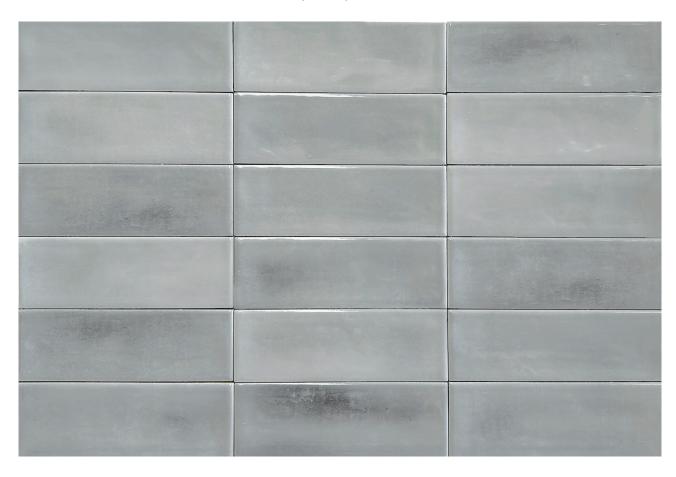

# PRODUCT ARUBA STEEL GLOSS 2X6

Tile | 2"x6" | Porcelain





## **GRAPHIC VARIETY**





## **ROOM SCENES**









#### **TECHNICAL DATA**

CODE: QUAU-ST-1G

NAME: Aruba Steel Gloss 2x6

SIZE: 2"x6" SERIES: Aruba FINISH: Gloss LOOK: Subway Tile FAMILY: Tile

FROST RESISTANCE: Yes

PEI: 4

STYLE: Contemporary

SUITABLE FOR: Indoor, Outdoor, Pool, Backsplash, Shower

TYPOLOGY: Porcelain TYPE OF PIECE: Field Tile USE: Floor and Wall



#### **PACKING**

|       |              | BOX |      |    | PALLET |      |    |
|-------|--------------|-----|------|----|--------|------|----|
| Size  | Product type | pcs | sqft | lb | boxes  | sqft | lb |
| 2"x6" |              |     |      |    |        |      |    |

**WARNING** The information contained in this packing list is for guidance only, the contents of the packing may vary. Please consult our sales