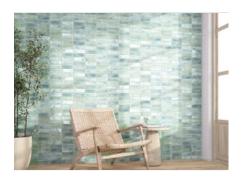

# PRODUCT ARUBA STEEL GLOSS 2X6

Tile | 2"x6" | Porcelain





## **GRAPHIC VARIETY**





## **ROOM SCENES**









#### **TECHNICAL DATA**

CODE: QUAU-ST-1G

NAME: Aruba Steel Gloss 2x6

SIZE: 2"x6" SERIES: Aruba FINISH: Gloss LOOK: Subway Tile FAMILY: Tile

FROST RESISTANCE: Yes

PEI: 4

STYLE: Contemporary

SUITABLE FOR: Indoor, Outdoor, Pool, Backsplash, Shower

TYPOLOGY: Porcelain TYPE OF PIECE: Field Tile USE: Floor and Wall



#### **PACKING**

|       |              | BOX |      |    | PALLET |      |    |
|-------|--------------|-----|------|----|--------|------|----|
| Size  | Product type | pcs | sqft | lb | boxes  | sqft | lb |
| 2"x6" |              |     |      |    |        |      |    |

**WARNING** The information contained in this packing list is for guidance only, the contents of the packing may vary. Please consult our sales representatives for an exact list.