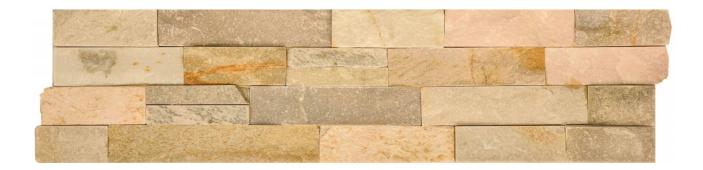

## PRODUCT 6X24 BEACHWALK CORNER

Tile | 6"x24" | Natural Stone

## **TECHNICAL DATA**

CODE: ACNS301 NAME: 6X24 Beachwalk Corner SIZE: 6"x24" SERIES: Ledgerstone FINISH: Matt LOOK: Stone Look FAMILY: Tile FROST RESISTANCE: Yes STYLE: Traditional SUITABLE FOR: Backsplash|Indoor|Outdoor TYPOLOGY: Natural Stone TYPE OF PIECE: Field Tile USE: Wall only